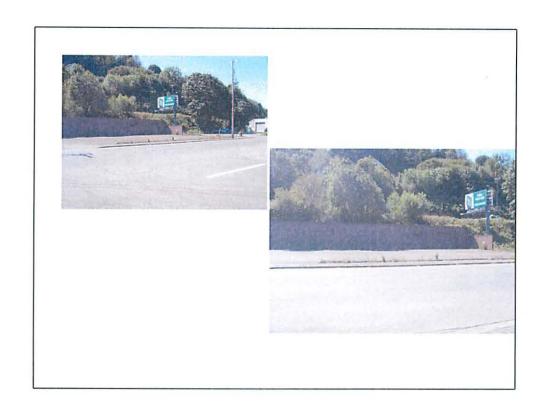

- Newmark Ave/Empire Blvd & Mill St (a.k.a. Hollering Place)
- NW corner of Cedar Ave/Bayshore Dr intersection (former Redneck motors site)
- 3<sup>rd</sup> Street between Market Ave and Commercial Ave
- SW corner of Commercial Ave and Bayshore Dr (Purple Heart memorial & flag pole)
- 253 S. Broadway (Egyptian Theatre)
- Pedway
- Oregon Coast Historical Railway Museum