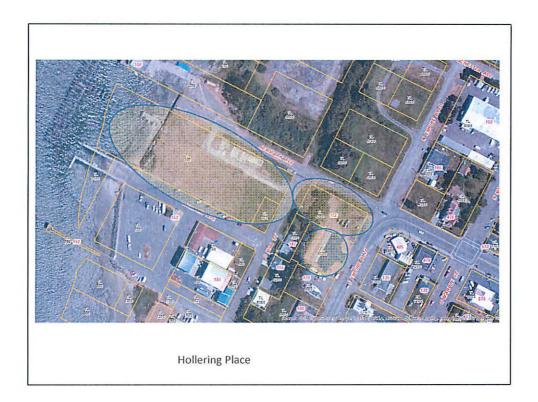

- Newmark Ave/Empire Blvd & Mill St (a.k.a. Hollering Place)
- NW corner of Cedar Ave/Bayshore Dr intersection (former Redneck motors site)
- 3<sup>rd</sup> Street between Market Ave and Commercial Ave
- SW corner of Commercial Ave and Bayshore Dr (Purple Heart memorial & flag pole)
- 253 S. Broadway (Egyptian Theatre)
- Pedway
- Oregon Coast Historical Railway Museum