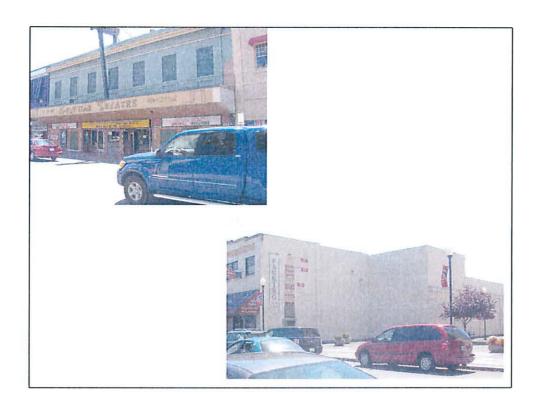

- Newmark Ave/Empire Blvd & Mill St (a.k.a. Hollering Place)
- NW corner of Cedar Ave/Bayshore Dr intersection (former Redneck motors site)
- 3<sup>rd</sup> Street between Market Ave and Commercial Ave
- SW corner of Commercial Ave and Bayshore Dr (Purple Heart memorial & flag pole)
- 253 S. Broadway (Egyptian Theatre)
- Pedway
- Oregon Coast Historical Railway Museum