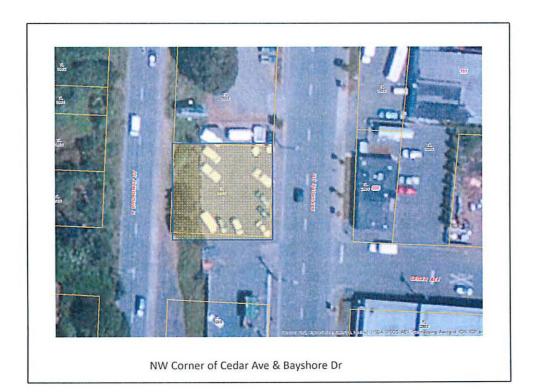

- Newmark Ave/Empire Blvd & Mill St (a.k.a. Hollering Place)
- NW corner of Cedar Ave/Bayshore Dr intersection (former Redneck motors site)
- 3<sup>rd</sup> Street between Market Ave and Commercial Ave
- SW corner of Commercial Ave and Bayshore Dr (Purple Heart memorial & flag pole)
- 253 S. Broadway (Egyptian Theatre)
- Pedway
- Oregon Coast Historical Railway Museum