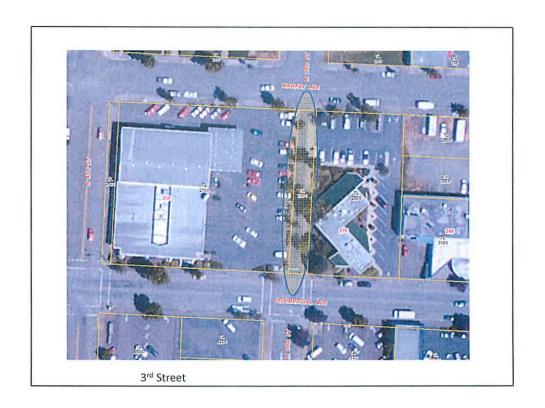

- Newmark Ave/Empire Blvd & Mill St (a.k.a. Hollering Place)
- NW corner of Cedar Ave/Bayshore Dr intersection (former Redneck motors site)
- 3<sup>rd</sup> Street between Market Ave and Commercial Ave
- SW corner of Commercial Ave and Bayshore Dr (Purple Heart memorial & flag pole)
- 253 S. Broadway (Egyptian Theatre)
- Pedway
- Oregon Coast Historical Railway Museum