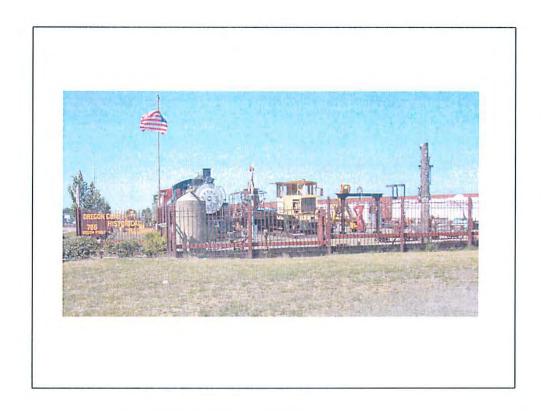

- Newmark Ave/Empire Blvd & Mill St (a.k.a. Hollering Place)
- NW corner of Cedar Ave/Bayshore Dr intersection (former Redneck motors site)
- 3<sup>rd</sup> Street between Market Ave and Commercial Ave
- SW corner of Commercial Ave and Bayshore Dr (Purple Heart memorial & flag pole)
- 253 S. Broadway (Egyptian Theatre)
- Pedway
- Oregon Coast Historical Railway Museum