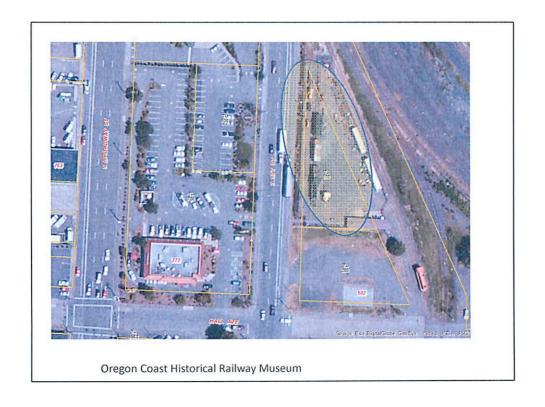

- Newmark Ave/Empire Blvd & Mill St (a.k.a. Hollering Place)
- NW corner of Cedar Ave/Bayshore Dr intersection (former Redneck motors site)
- 3<sup>rd</sup> Street between Market Ave and Commercial Ave
- SW corner of Commercial Ave and Bayshore Dr (Purple Heart memorial & flag pole)
- 253 S. Broadway (Egyptian Theatre)
- Pedway
- Oregon Coast Historical Railway Museum