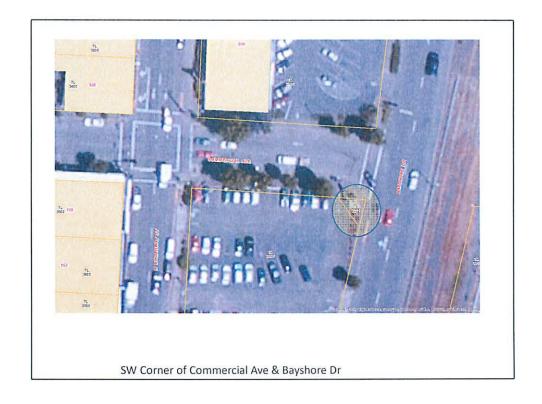

- Newmark Ave/Empire Blvd & Mill St (a.k.a. Hollering Place)
- NW corner of Cedar Ave/Bayshore Dr intersection (former Redneck motors site)
- 3<sup>rd</sup> Street between Market Ave and Commercial Ave
- SW corner of Commercial Ave and Bayshore Dr (Purple Heart memorial & flag pole)
- 253 S. Broadway (Egyptian Theatre)
- Pedway
- Oregon Coast Historical Railway Museum