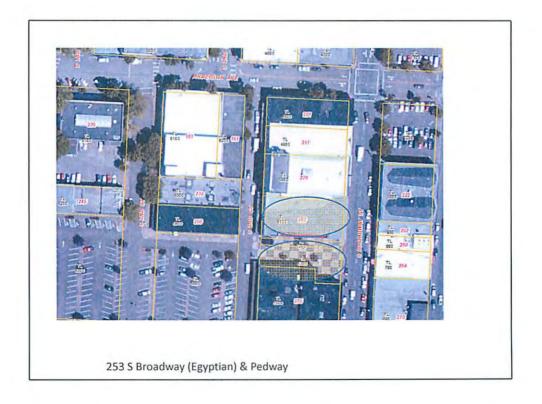

- Newmark Ave/Empire Blvd & Mill St (a.k.a. Hollering Place)
- NW corner of Cedar Ave/Bayshore Dr intersection (former Redneck motors site)
- 3<sup>rd</sup> Street between Market Ave and Commercial Ave
- SW corner of Commercial Ave and Bayshore Dr (Purple Heart memorial & flag pole)
- 253 S. Broadway (Egyptian Theatre)
- Pedway
- Oregon Coast Historical Railway Museum