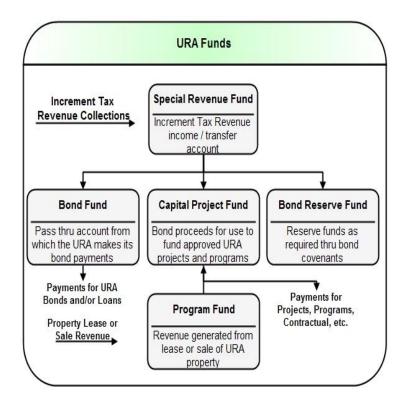

The accounting for each of the two districts is organized into five basic funds: Special Revenue Fund, Program Fund, Bond Fund, Bond Reserve Fund, and Capital Project Fund. The Special Revenue Funds serve to receive incoming tax increment revenue. and to transfer budgeted funds to the Bond Fund, Bond Reserve Fund, and the Capital Project Fund (after tax increment revenue is converted into debt proceeds). The Bond Funds act as a pass thru account from which the URA makes its bond and/or loan payments. The Bond Reserve Funds act as a reserve account where funds are maintained as required by bond covenants. The Capital Project Fund accepts bond proceeds which are used to fund approved URA projects and programs. Lastly, the Program Funds accept revenue generated through the lease or sale of URA property and those revenues can be transferred into their respective Capital Project Fund to be used for URA projects and programs.