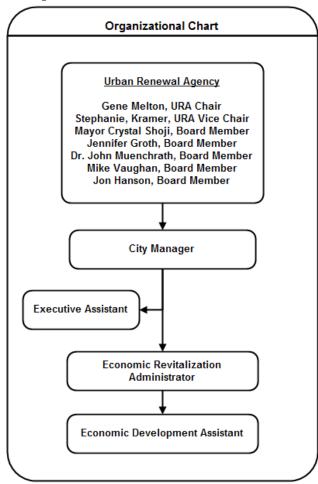

### **Agency Board Members**

Gene Melton, Chair Stephanie Kramer, Vice-Chair Jennifer Groth, Secretary Jon Hanson John Muenchrath Crystal Shoji Mike Vaughan

#### **Administrative Staff**

City Manager
Finance Director
Fire Chief
Library Director
Police Chief
Public Works & Dev. Director

Rodger Craddock Susanne Baker Stan Gibson Samantha Pierson Gary McCullough Jim Hossley