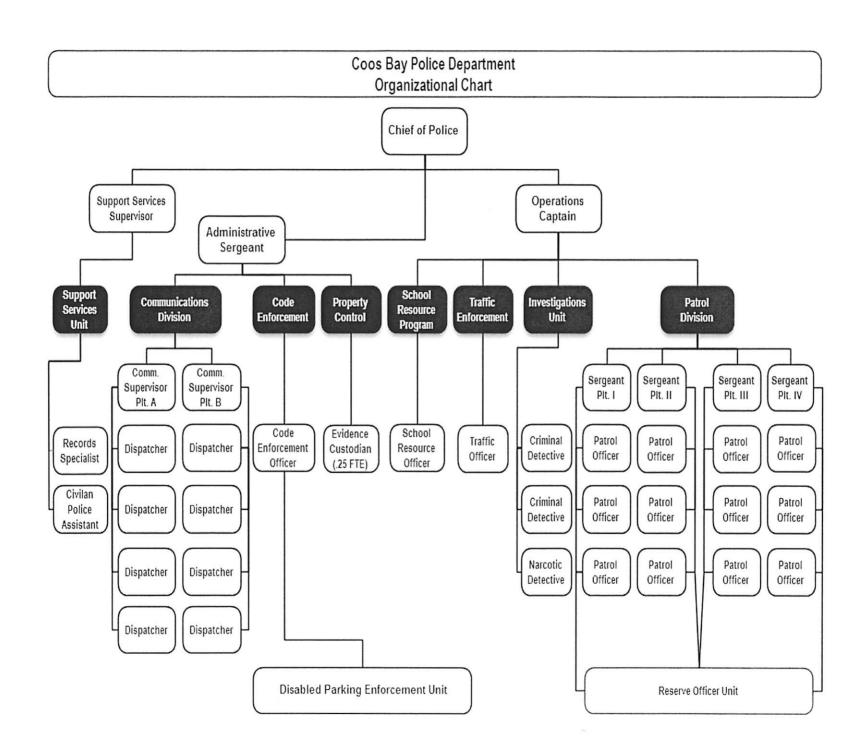

Police Department: Traditionally the Police Department's budget has been separated into four divisions (e.g. administration, operations, communications and code enforcement). As costs for the administration and the operations of the police department were intertwined between the Police Administration Division and Police Operations Division the two divisions have been combined. The combining of these two divisions will correctly reflect the costs of police services and thereby provide greater transparency.