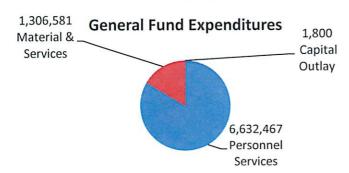

Total: \$13,133,304 (includes carryover)

<u>General Fund Expenditures:</u> General Fund expenditures are separated into three broad categories; Personnel Services, Material & Services and Capital Outlay (excluding Other Financing Uses and Other Expenditures DLCD Grant and ODF&W departments).