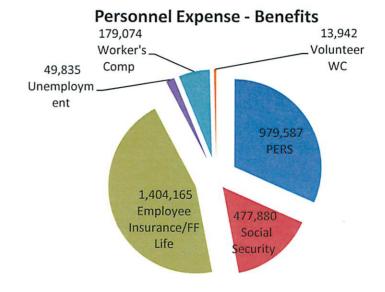

from more than one source are detailed in the budget document and include contracted salary adjustments for the city's three bargaining units. In order to maintain parity, an amount has been placed in the budget for increases for non-represented staff equal to 5%. This budget, based on the current collective bargaining agreements (CBA) with the Coos Bay Police Officer's Association (CBPOA), the International Association of Firefighter's (IAFF) and the American Federation of State, County and Municipal Employees (AFSCME) reflects an increase of 5% for employees represented by those unions.

Personnel expenditures comprise 40% of the total City operating budget, with salaries comprising 67% and benefits comprising 33% of personnel expense.

## Personnel Expense - Salary & Total Benefits





Operations: Department Heads submitted status quo budgets this year that either included no increases from the previous year or small increases to account for inflation or the need to replace critical items. The City continues to contract and/or use public / private partnerships for the delivery of certain services. These include a contract with Operations Management International (CH2MHILL OMI) for maintenance and operation of our wastewater and stormwater systems; The Coos Art Association for operation of the Coos Art Museum; the Chamber of Commerce for the operation of the Coos Bay Visitor Information Center: the Boys and Girls Club for youth recreation services: the Mingus Pool Association for the operation of the Mingus Pool, the South Coast Development Council to seek economic deve