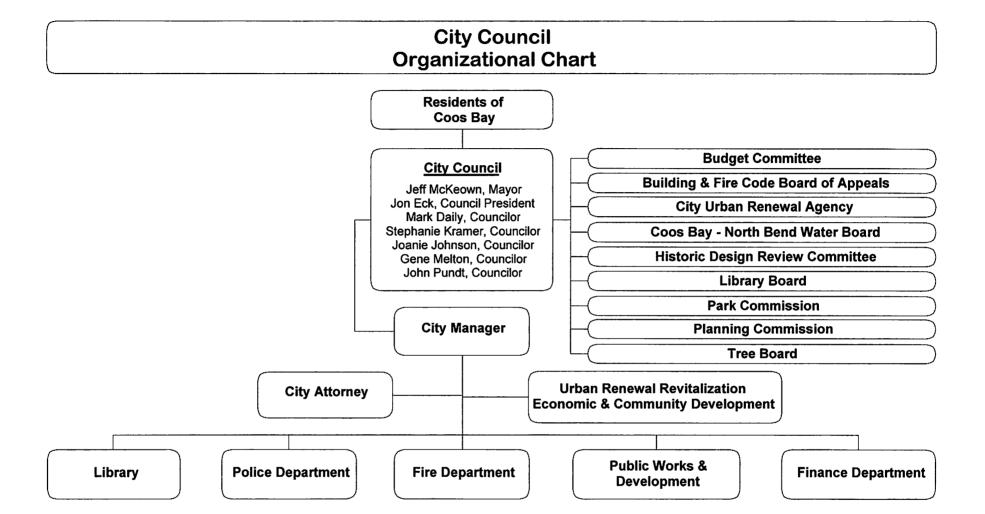

## **City Council Members**

Jeff McKeown, Mayor Jon Eck, Council President Mark Daily Joanie Johnson Stephanie Kramer Gene Melton John Pundt

## **Citizen Lay Members**

Peter Cooley
Forton (Chris) Christoffer
Howard Forte
Scott Frasieur
Roy Metzger
Nathan Mischel
Jelena "Dudi" Wittwer

#### **Administrative Staff**

City Manager

Finance Director

Fire Chief

Library Director

Police Chief

Public Works & Development Director

Rae Lea Cousens

Stan Gibson

Carol Ventgen

Gary McCullough

Jim Hossley