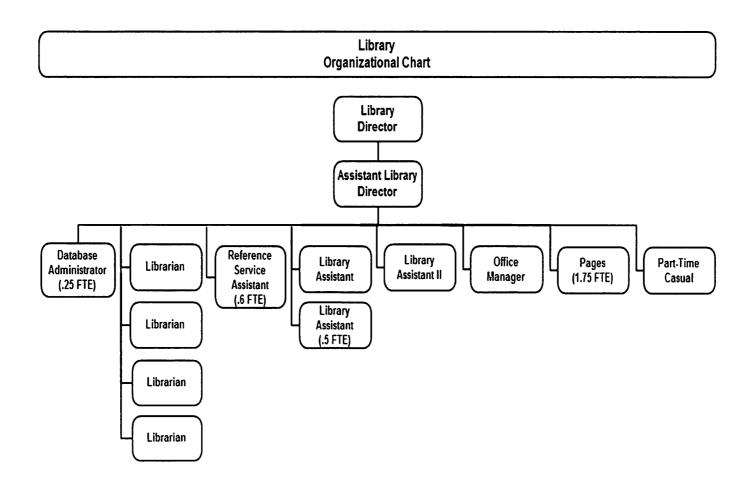

|           |           |           |

# **LIBRARY**

# **Program Description**

As a member of the Coos County Library Service District, the Coos Bay Public Library provides many services for the citizens of Coos Bay and the surrounding area with a state-designated service area of approximately 24,000 people. It serves as a popular materials library, research and information service, educational center, literacy facilitator, technology center, and provides a community forum.

#### 2010/2011 Goals

- 1. Pursue library building expansion.
- 2. Make important short-term building improvements.
- 3. Strengthen partnerships with community groups.
- 4. Address growing operations revenue-to-expenditure gap.
- 5. Promote awareness of library services to a changing community.



#### City of Coos Bay 2010-11 Budget Building Codes Fund Fund 8 Department

|         |         |         |       |      | i and o beparanent            |          |           |         |
|---------|---------|---------|-------|------|-------------------------------|----------|-----------|---------|
|         |         | Council |       |      |                               |          | Committee | Council |
| Actual  | Actual  | Adopted | Acct. |      | RESOURCES (000)               | Proposed | Approved  | Adopted |
| 2007-08 | 2008-09 | 2009-10 | No.   |      |                               | 2010-11  | 2010-11   | 2010-11 |
| 545,452 | 506,604 | 296,962 |       |      | CARRYOVER BALANCE             | 225,000  | 225,000   | 225,000 |
|         |         |         |       |      | LIC