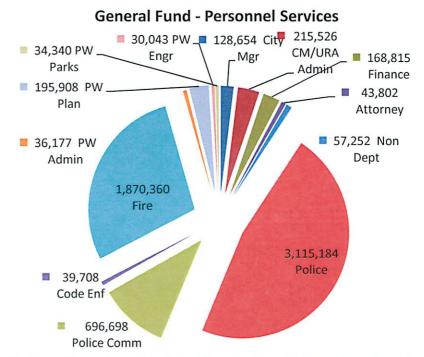

Police Department: Traditionally the Police Department's budget has been separated into four divisions (e.g. administration, operations, communications and code enforcement). As costs for the administration and the operations of the police department were intertwined between the Police Administration Division and Police Operations Division the two divisions have been combined. The combining of these two divisions will correctly reflect the costs of police services and thereby provide greater transparency.