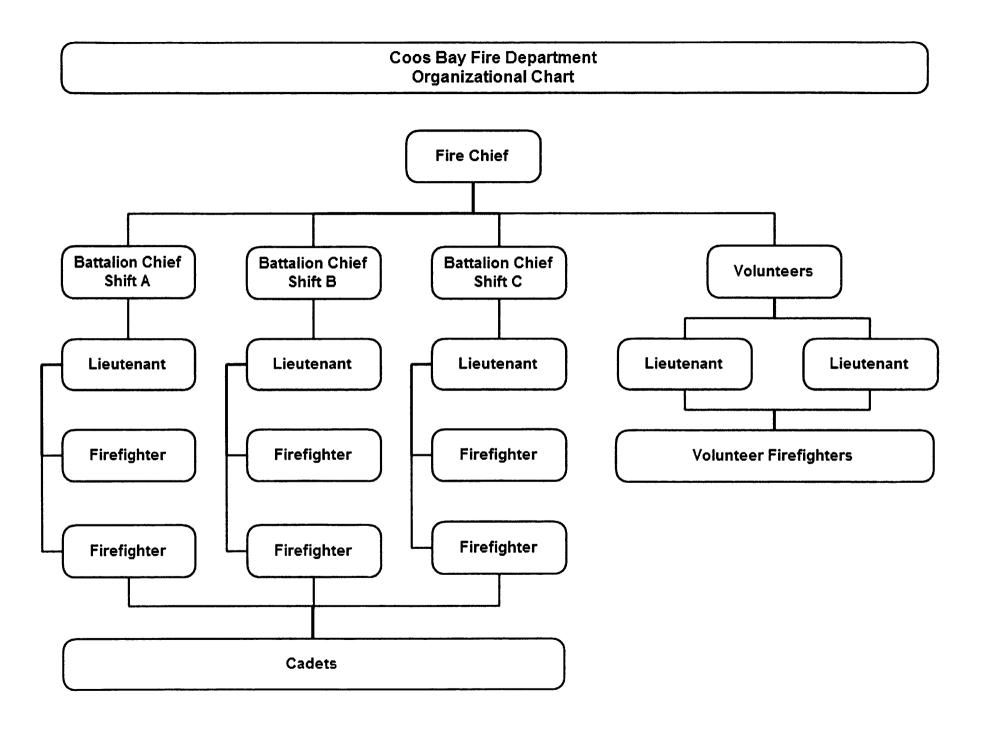

a community based fire prevention program, a juvenile fire setter program, the City fire extinguisher program, a regional chaplain program, school based fire/safety programs, and is responsible for citywide safety program administration.

### 2010-2011 Goals

- Pursue grant funding for equipment and training.
- Update and train on the City's emergency response and preparedness plan and program.
- Continue the Health & Wellness Program for all firefighters.
- Update firefighter training with computer based programs.
- Continued updating of the department's Standard Operating Procedures and Guideline.
- Restore staff as stable funding allows. (clerical position, fire marshal or inspector position, three firefighters)
- Conduct a Civilian Fire Academy.
- Conduct two CERT training sessions.



# City of Coos Bay 2010-11 Budget Expenditures General Fund 01 Public Works and Development Administration Division 300

| Actual<br>2007-08                       | Actual<br>2008-09                       | Council<br>Adopted<br>2009-2010         | Acct.<br>No.                            |         |                                     | Proposed<br>2010-11                     | Committee<br>Approved<br>2010-11        | Council<br>Adopted<br>2010-11           |
|-----------------------------------------|-----------------------------------------|-----------------------------------------|-----------------------------------------|---------|-------------------------------------|-----------------------------------------|-----------------------------------------|--------------------------------