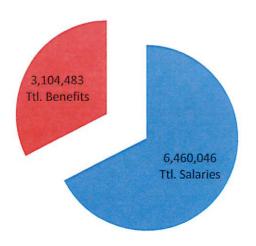

Personnel expenditures comprise 40% of the total City operating budget, with salaries comprising 67% and benefits comprising 33% of personnel expense.