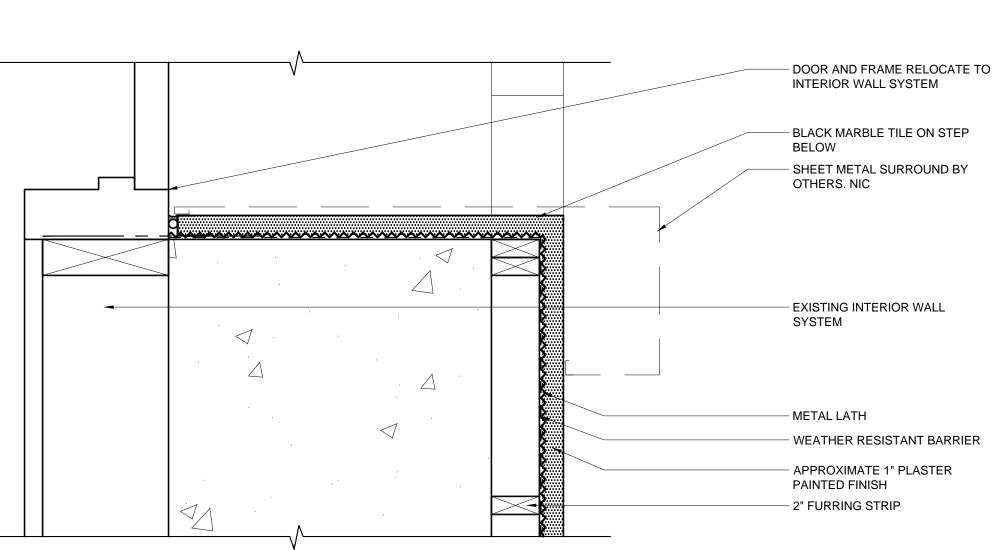

| FACAI<br>SUB-C | WINGS ARE TO SHOW INTENT OF EGYPTIAN THEATER<br>DE REMODEL AND RENOVATION, IN ORDER TO ESTABLISH<br>CONTRACT FOR WORK TO BE DONE. ADDITIONAL SHOP                                                                                |                             |                                                             |
|----------------|----------------------------------------------------------------------------------------------------------------------------------------------------------------------------------------------------------------------------------|-----------------------------|-------------------------------------------------------------|
| 2. ALL         | INGS WILL BE REQUIRED.<br>EXISTING CONDITIONS SHOULD BE CHECKED AND VERIFIED<br>FIELD.                                                                                                                                           |                             |                                                             |
|                | QUIRED DEMOLITION IS NOT SHOWN.                                                                                                                                                                                                  |                             |                                                             |
| PER M<br>BE ES | IANUFACTURE. ALL WATER PROOFING AND SEALS SHOULD<br>TABLISHED BY MANUFACTURE. DETAILS SHOWN ARE<br>DED TO SHOW FEASIBILITY AND ARE FOR REFERENCE ONLY.                                                                           |                             |                                                             |
| -              | CTRICAL WORK TO BE COMPLETED BY CITY OF COOS BAY<br>RICAL CONTRACTOR.                                                                                                                                                            |                             |                                                             |
| KE             | YNOTES                                                                                                                                                                                                                           |                             |                                                             |
| 1              | VERTICAL MARQUEE SIGN; VERIFY STRUCTURE AND<br>CONNECT TO NEW CANOPY FRAME. PROVIDE WATER<br>PROOF JOINT BETWEEN STRUCTURE AND ROOFING<br>SYSTEM.                                                                                |                             |                                                             |
| 2              | EXISTING WINDOW TO BE REMOVED. FILL OPENING W/<br>STUD FRAMING AND PLASTER SYSTEM TO MATCH<br>EXISTING.                                                                                                                          |                             |                                                             |
| 3              | EXTERIOR FACADE TO BE FURRED OUT A MINIMUM OF 3"<br>FROM EXISTING TO ACCOMMODATE NEW ELECTRICAL<br>WORK AND ACHIEVE EVEN SURFACE ALONG WIDTH OF<br>FACADE. LATH AND PLASTER FINISH.                                              |                             |                                                             |
| 4              | RELOCATE EXISTING DOORS AND HARDWARE TO ALIGN<br>WITH INTERIOR WALL SYSTEM. PAINT DOORS, PROVIDE<br>NEW PANIC HARDWARE TO BE APPROVED BY OWNER AND<br>LOCAL AUTHORITY HAVING JURISDICTION. BLANK<br>HARDWARE PLATES ON EXTERIOR. |                             |                                                             |
| 5              | NEW DOOR WITH INTERIOR PUSH PLATE AND EXTERIOR<br>CUSTOM PULL. MATCH HARDWARE TO MATCH FINISH .<br>REVIEW EXITING WITH LOCAL AUTHORITY HAVING<br>JURISDICTION AND PROVIDE COMPLIANT EXIT HARDWARE<br>AND ACCESSORIES.            |                             |                                                             |
| \ /            | INAIRE SCHEDULE                                                                                                                                                                                                                  |                             |                                                             |
|                |                                                                                                                                                                                                                                  |                             |                                                             |
| À              | SURFACE10SCHOOL HOUSE, 6" FITTER,MOUNTUL-DAMP LOCATION.MFR: REJUVENATION "THURMAN"                                                                                                                                               |                             |                                                             |
| B              | A223 W. B1815 OPAL SHADE   RECESSED 4   RECESSED 4" CAN DOWN LIGHTING,   FIRE RATED HOUSING                                                                                                                                      |                             |                                                             |
|                |                                                                                                                                                                                                                                  | CITY OF COOS BAY            | EGYPTIAN THEATRE PHASE 1 IMPROVEMENTS<br>229 SOUTH BROADWAY |
|                |                                                                                                                                                                                                                                  | woofter architecture        | 107 SE Washington Street<br>Suite 440<br>Portland, OR 97214 |
|                |                                                                                                                                                                                                                                  | DRAWN:<br>CHECKED:<br>DATE: | 04-15                                                       |
|                |                                                                                                                                                                                                                                  | A1.1                        |                                                             |
| ∖SII           | )<br>DE ELEVATION                                                                                                                                                                                                                |                             | A1.1                                                        |