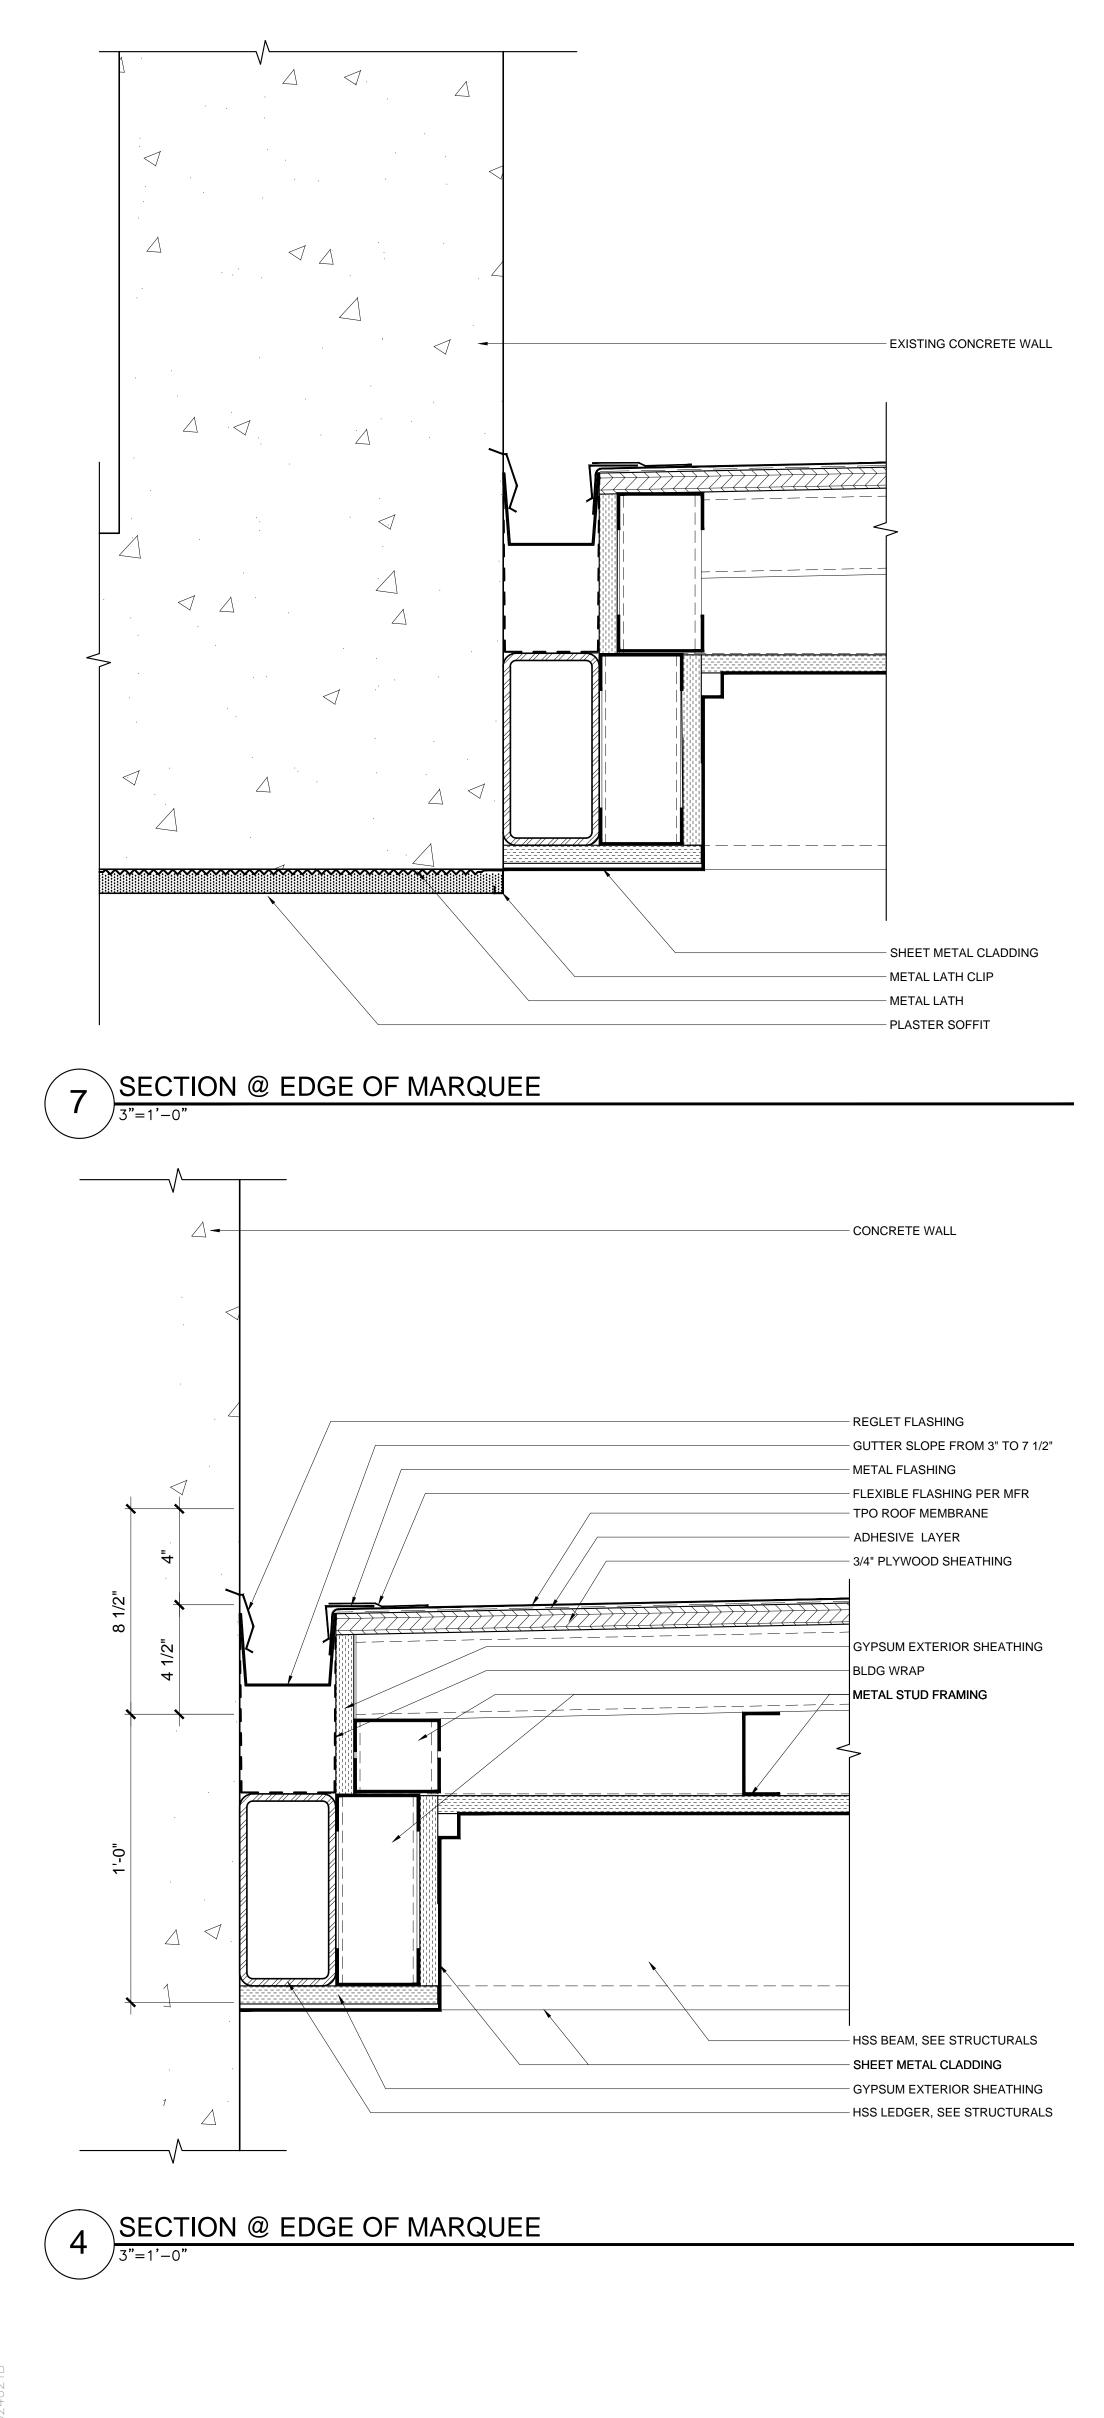

| FACAI<br>SUB-C | WINGS ARE TO SHOW INTENT OF EGYPTIAN THEATER<br>DE REMODEL AND RENOVATION, IN ORDER TO ESTABLISH<br>CONTRACT FOR WORK TO BE DONE. ADDITIONAL SHOP                                                                                |                             |                                                             |
|----------------|----------------------------------------------------------------------------------------------------------------------------------------------------------------------------------------------------------------------------------|-----------------------------|-------------------------------------------------------------|
| 2. ALL         | INGS WILL BE REQUIRED.<br>EXISTING CONDITIONS SHOULD BE CHECKED AND VERIFIED<br>FIELD.                                                                                                                                           |                             |                                                             |
|                | QUIRED DEMOLITION IS NOT SHOWN.                                                                                                                                                                                                  |                             |                                                             |
| PER M<br>BE ES | IANUFACTURE. ALL WATER PROOFING AND SEALS SHOULD<br>TABLISHED BY MANUFACTURE. DETAILS SHOWN ARE<br>DED TO SHOW FEASIBILITY AND ARE FOR REFERENCE ONLY.                                                                           |                             |                                                             |
| -              | CTRICAL WORK TO BE COMPLETED BY CITY OF COOS BAY<br>RICAL CONTRACTOR.                                                                                                                                                            |                             |                                                             |
| KE             | YNOTES                                                                                                                                                                                                                           |                             |                                                             |
| 1              | VERTICAL MARQUEE SIGN; VERIFY STRUCTURE AND<br>CONNECT TO NEW CANOPY FRAME. PROVIDE WATER<br>PROOF JOINT BETWEEN STRUCTURE AND ROOFING<br>SYSTEM.                                                                                |                             |                                                             |
| 2              | EXISTING WINDOW TO BE REMOVED. FILL OPENING W/<br>STUD FRAMING AND PLASTER SYSTEM TO MATCH<br>EXISTING.                                                                                                                          |                             |                                                             |
| 3              | EXTERIOR FACADE TO BE FURRED OUT A MINIMUM OF 3"<br>FROM EXISTING TO ACCOMMODATE NEW ELECTRICAL<br>WORK AND ACHIEVE EVEN SURFACE ALONG WIDTH OF<br>FACADE. LATH AND PLASTER FINISH.                                              |                             |                                                             |
| 4              | RELOCATE EXISTING DOORS AND HARDWARE TO ALIGN<br>WITH INTERIOR WALL SYSTEM. PAINT DOORS, PROVIDE<br>NEW PANIC HARDWARE TO BE APPROVED BY OWNER AND<br>LOCAL AUTHORITY HAVING JURISDICTION. BLANK<br>HARDWARE PLATES ON EXTERIOR. |                             |                                                             |
| 5              | NEW DOOR WITH INTERIOR PUSH PLATE AND EXTERIOR<br>CUSTOM PULL. MATCH HARDWARE TO MATCH FINISH .<br>REVIEW EXITING WITH LOCAL AUTHORITY HAVING<br>JURISDICTION AND PROVIDE COMPLIANT EXIT HARDWARE<br>AND ACCESSORIES.            |                             |                                                             |
| \ /            | INAIRE SCHEDULE                                                                                                                                                                                                                  |                             |                                                             |
|                |                                                                                                                                                                                                                                  |                             |                                                             |
| À              | SURFACE10SCHOOL HOUSE, 6" FITTER,MOUNTUL-DAMP LOCATION.MFR: REJUVENATION "THURMAN"                                                                                                                                               |                             |                                                             |
| B              | A223 W. B1815 OPAL SHADE   RECESSED 4   RECESSED 4" CAN DOWN LIGHTING,   FIRE RATED HOUSING                                                                                                                                      |                             |                                                             |
|                |                                                                                                                                                                                                                                  | CITY OF COOS BAY            | EGYPTIAN THEATRE PHASE 1 IMPROVEMENTS<br>229 SOUTH BROADWAY |
|                |                                                                                                                                                                                                                                  | woofter architecture        | 107 SE Washington Street<br>Suite 440<br>Portland, OR 97214 |
|                |                                                                                                                                                                                                                                  | DRAWN:<br>CHECKED:<br>DATE: | 04-15                                                       |
|                |                                                                                                                                                                                                                                  | A1.1                        |                                                             |
| ∖SII           | )<br>DE ELEVATION                                                                                                                                                                                                                |                             | A1.1                                                        |