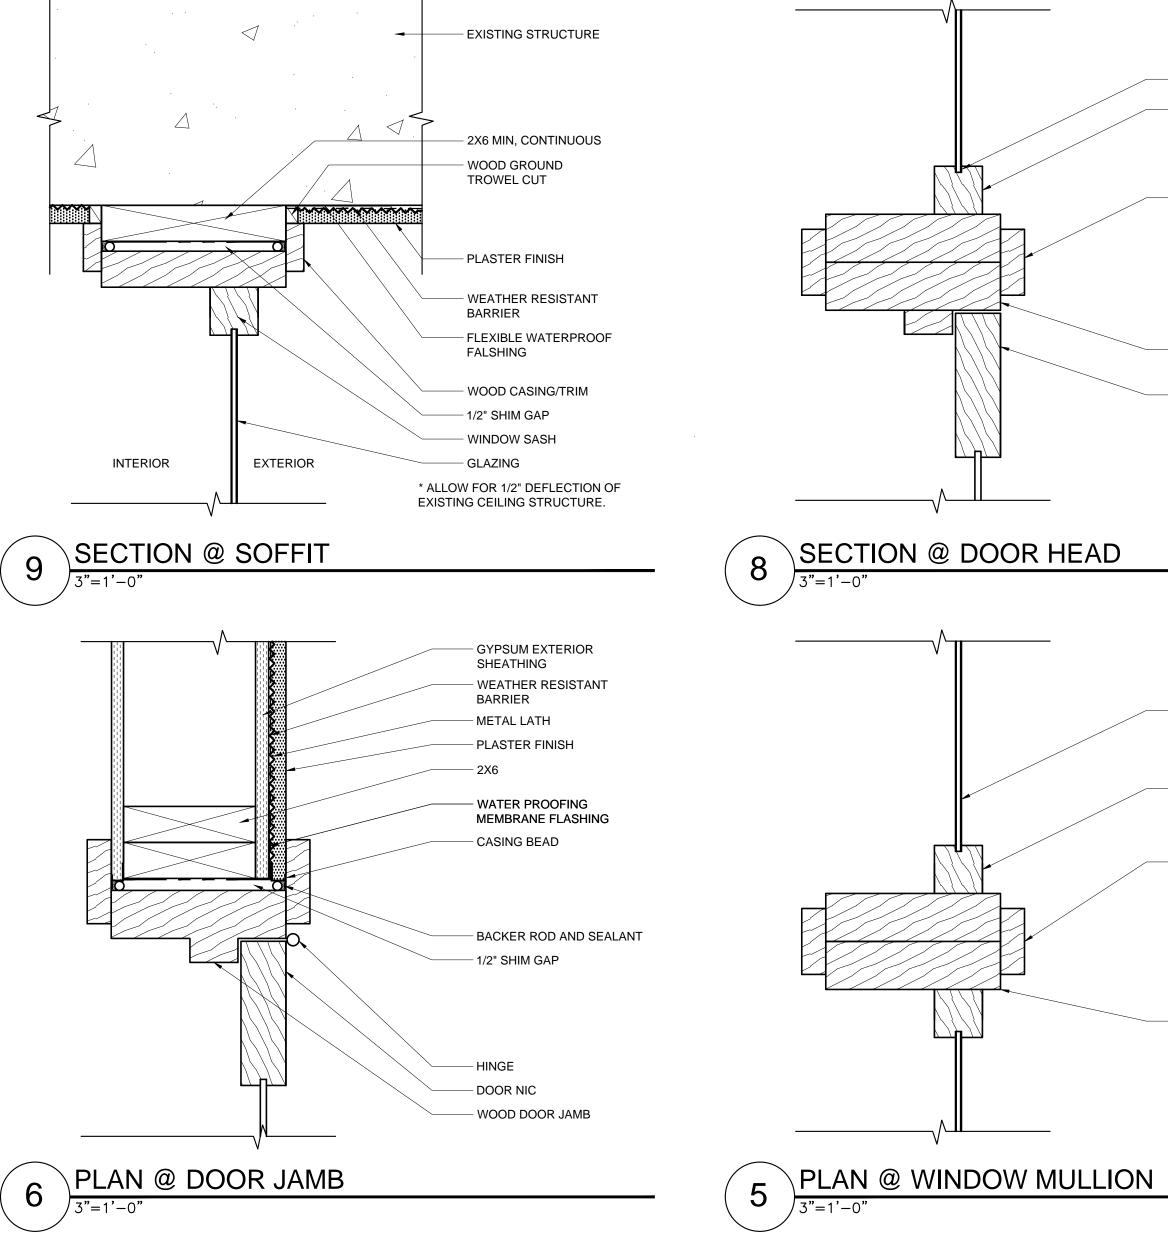

- DOOR NIC

- WOOD DOOR HEAD

- WOOD CASING

- PAINTED WOOD WINDOW SASH

- INSULATED GLAZING

File: \\ Plotted: XREFs:

3