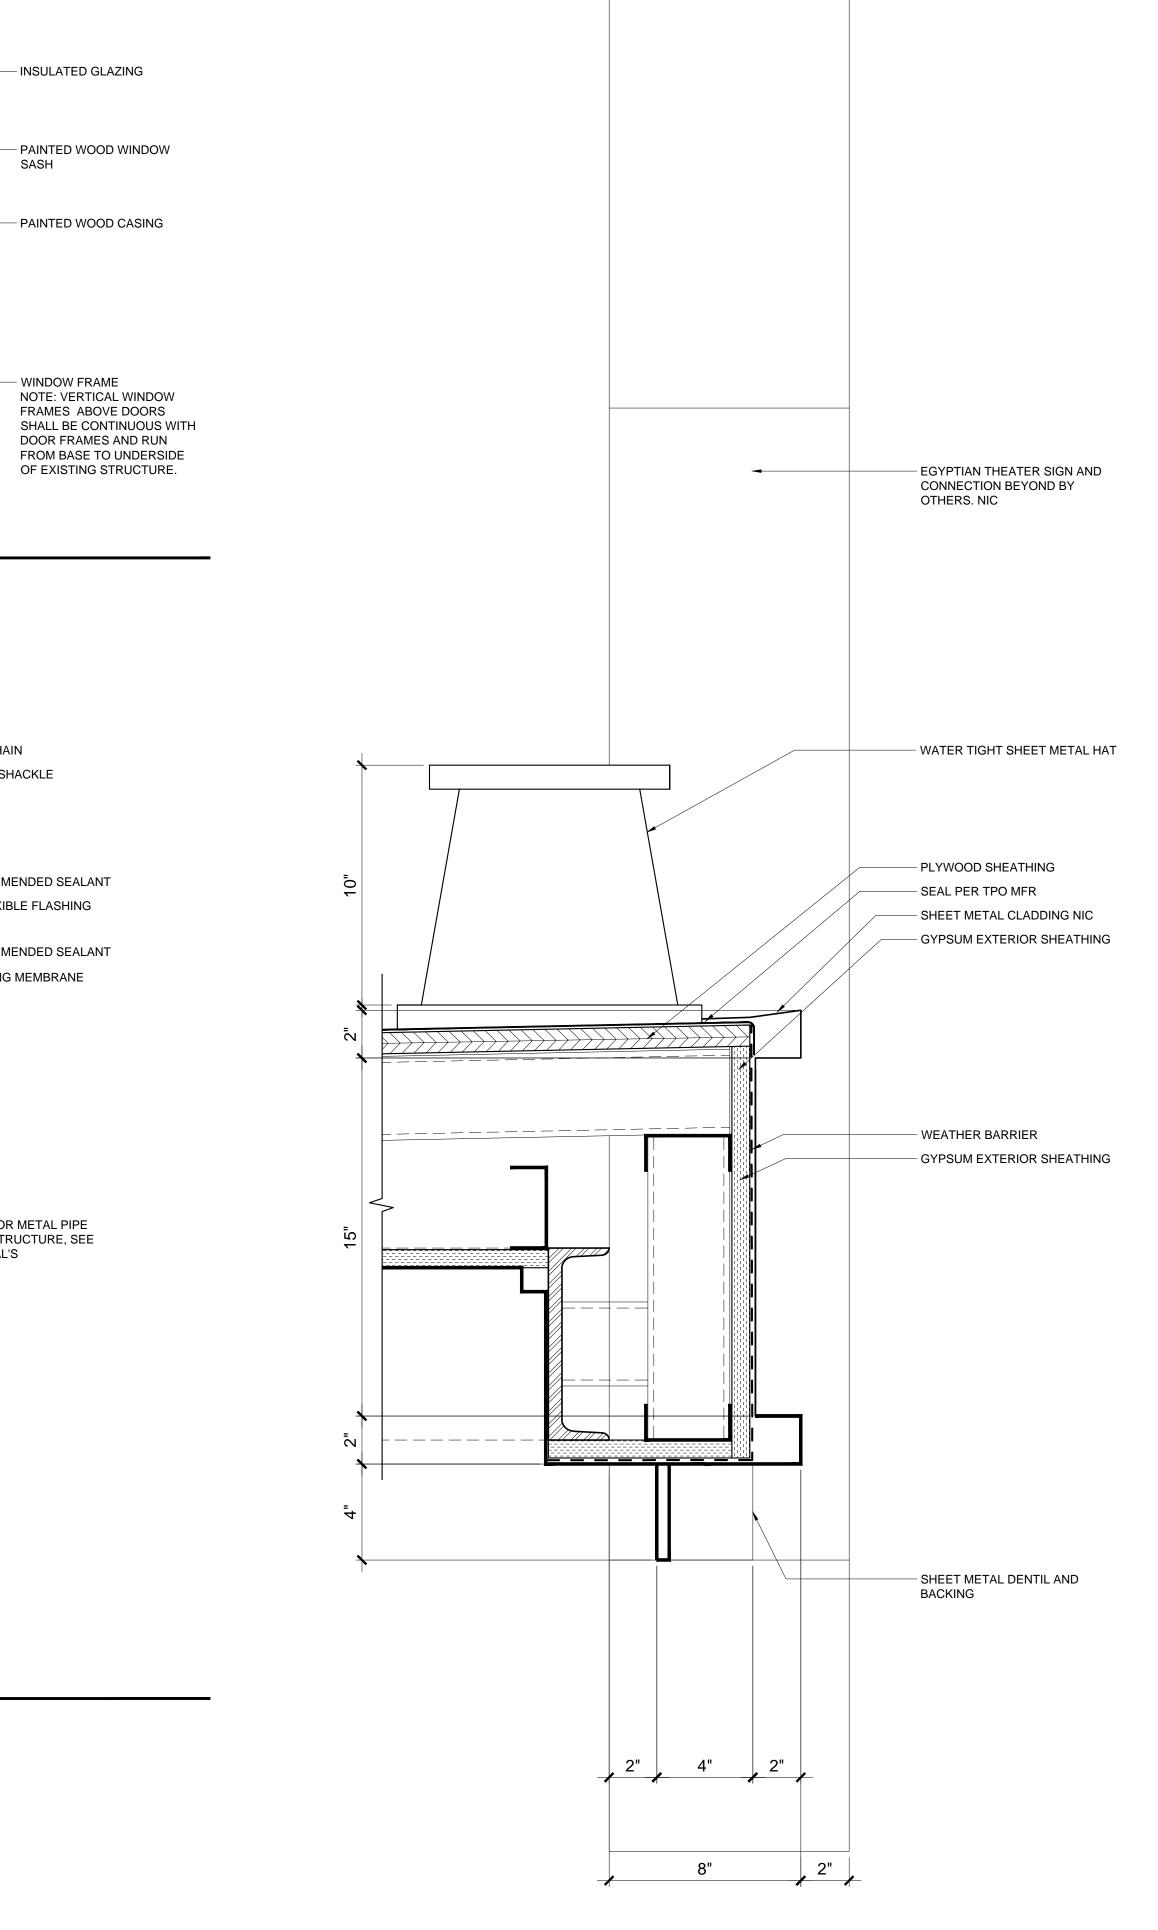

| FACAI<br>SUB-C | WINGS ARE TO SHOW INTENT OF EGYPTIAN THEATER<br>DE REMODEL AND RENOVATION, IN ORDER TO ESTABLISH<br>CONTRACT FOR WORK TO BE DONE. ADDITIONAL SHOP                                                                                |                             |                                                             |
|----------------|----------------------------------------------------------------------------------------------------------------------------------------------------------------------------------------------------------------------------------|-----------------------------|-------------------------------------------------------------|
| 2. ALL         | INGS WILL BE REQUIRED.<br>EXISTING CONDITIONS SHOULD BE CHECKED AND VERIFIED<br>FIELD.                                                                                                                                           |                             |                                                             |
|                | QUIRED DEMOLITION IS NOT SHOWN.                                                                                                                                                                                                  |                             |                                                             |
| PER M<br>BE ES | IANUFACTURE. ALL WATER PROOFING AND SEALS SHOULD<br>TABLISHED BY MANUFACTURE. DETAILS SHOWN ARE<br>DED TO SHOW FEASIBILITY AND ARE FOR REFERENCE ONLY.                                                                           |                             |                                                             |
| -              | CTRICAL WORK TO BE COMPLETED BY CITY OF COOS BAY<br>RICAL CONTRACTOR.                                                                                                                                                            |                             |                                                             |
| KE             | YNOTES                                                                                                                                                                                                                           |                             |                                                             |
| 1              | VERTICAL MARQUEE SIGN; VERIFY STRUCTURE AND<br>CONNECT TO NEW CANOPY FRAME. PROVIDE WATER<br>PROOF JOINT BETWEEN STRUCTURE AND ROOFING<br>SYSTEM.                                                                                |                             |                                                             |
| 2              | EXISTING WINDOW TO BE REMOVED. FILL OPENING W/<br>STUD FRAMING AND PLASTER SYSTEM TO MATCH<br>EXISTING.                                                                                                                          |                             |                                                             |
| 3              | EXTERIOR FACADE TO BE FURRED OUT A MINIMUM OF 3"<br>FROM EXISTING TO ACCOMMODATE NEW ELECTRICAL<br>WORK AND ACHIEVE EVEN SURFACE ALONG WIDTH OF<br>FACADE. LATH AND PLASTER FINISH.                                              |                             |                                                             |
| 4              | RELOCATE EXISTING DOORS AND HARDWARE TO ALIGN<br>WITH INTERIOR WALL SYSTEM. PAINT DOORS, PROVIDE<br>NEW PANIC HARDWARE TO BE APPROVED BY OWNER AND<br>LOCAL AUTHORITY HAVING JURISDICTION. BLANK<br>HARDWARE PLATES ON EXTERIOR. |                             |                                                             |
| 5              | NEW DOOR WITH INTERIOR PUSH PLATE AND EXTERIOR<br>CUSTOM PULL. MATCH HARDWARE TO MATCH FINISH .<br>REVIEW EXITING WITH LOCAL AUTHORITY HAVING<br>JURISDICTION AND PROVIDE COMPLIANT EXIT HARDWARE<br>AND ACCESSORIES.            |                             |                                                             |
| \ /            | INAIRE SCHEDULE                                                                                                                                                                                                                  |                             |                                                             |
|                |                                                                                                                                                                                                                                  |                             |                                                             |
| À              | SURFACE10SCHOOL HOUSE, 6" FITTER,MOUNTUL-DAMP LOCATION.MFR: REJUVENATION "THURMAN"                                                                                                                                               |                             |                                                             |
| B              | A223 W. B1815 OPAL SHADE   RECESSED 4   RECESSED 4" CAN DOWN LIGHTING,   FIRE RATED HOUSING                                                                                                                                      |                             |                                                             |
|                |                                                                                                                                                                                                                                  | CITY OF COOS BAY            | EGYPTIAN THEATRE PHASE 1 IMPROVEMENTS<br>229 SOUTH BROADWAY |
|                |                                                                                                                                                                                                                                  | woofter architecture        | 107 SE Washington Street<br>Suite 440<br>Portland, OR 97214 |
|                |                                                                                                                                                                                                                                  | DRAWN:<br>CHECKED:<br>DATE: | 04-15                                                       |
|                |                                                                                                                                                                                                                                  | A1.1                        |                                                             |
| ∖SII           | )<br>DE ELEVATION                                                                                                                                                                                                                |                             | A1.1                                                        |

- DOOR NIC

- WOOD DOOR HEAD

- WOOD CASING

- PAINTED WOOD WINDOW SASH

- INSULATED GLAZING

File: \\ Plotted: XREFs:

3