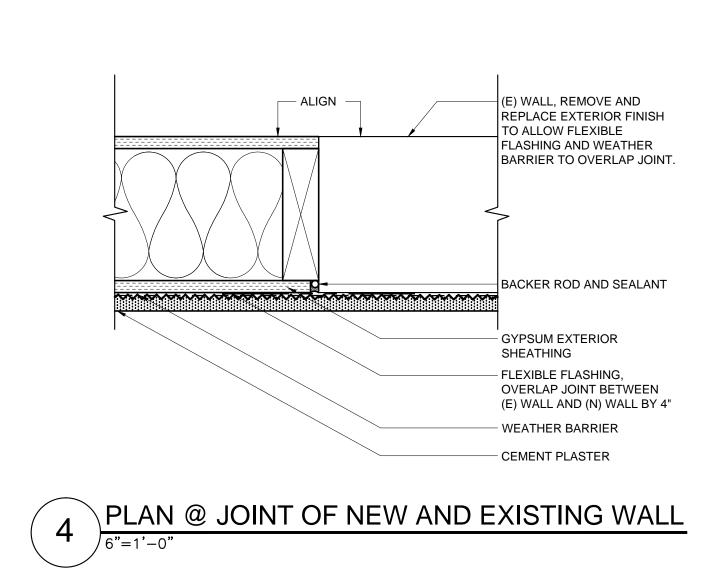

|                                                                                                                                                                                                                                  | A1.1                        |                                                             |
| ∖SII           | )<br>DE ELEVATION                                                                                                                                                                                                                |                             | A1.1                                                        |

















- DOOR NIC

- WOOD DOOR HEAD

- WOOD CASING

- PAINTED WOOD WINDOW SASH

- INSULATED GLAZING



File: \\ Plotted: XREFs:











3