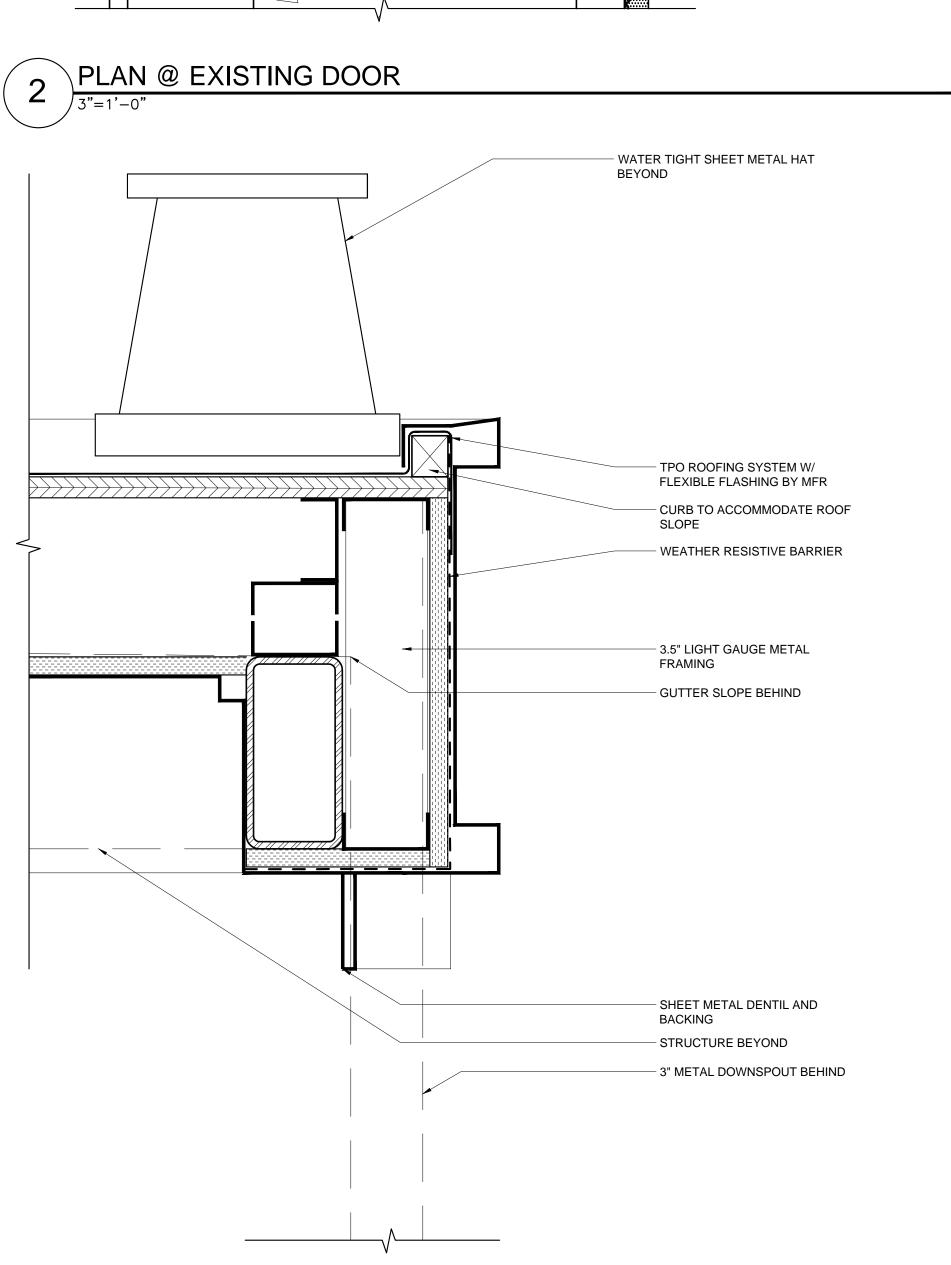

| A1.1                        |                                                             |
| ∖SII           | )<br>DE ELEVATION                                                                                                                                                                                                                |                             | A1.1                                                        |

















- DOOR NIC

- WOOD DOOR HEAD

- WOOD CASING

- PAINTED WOOD WINDOW SASH

- INSULATED GLAZING



File: \\ Plotted: XREFs:











3