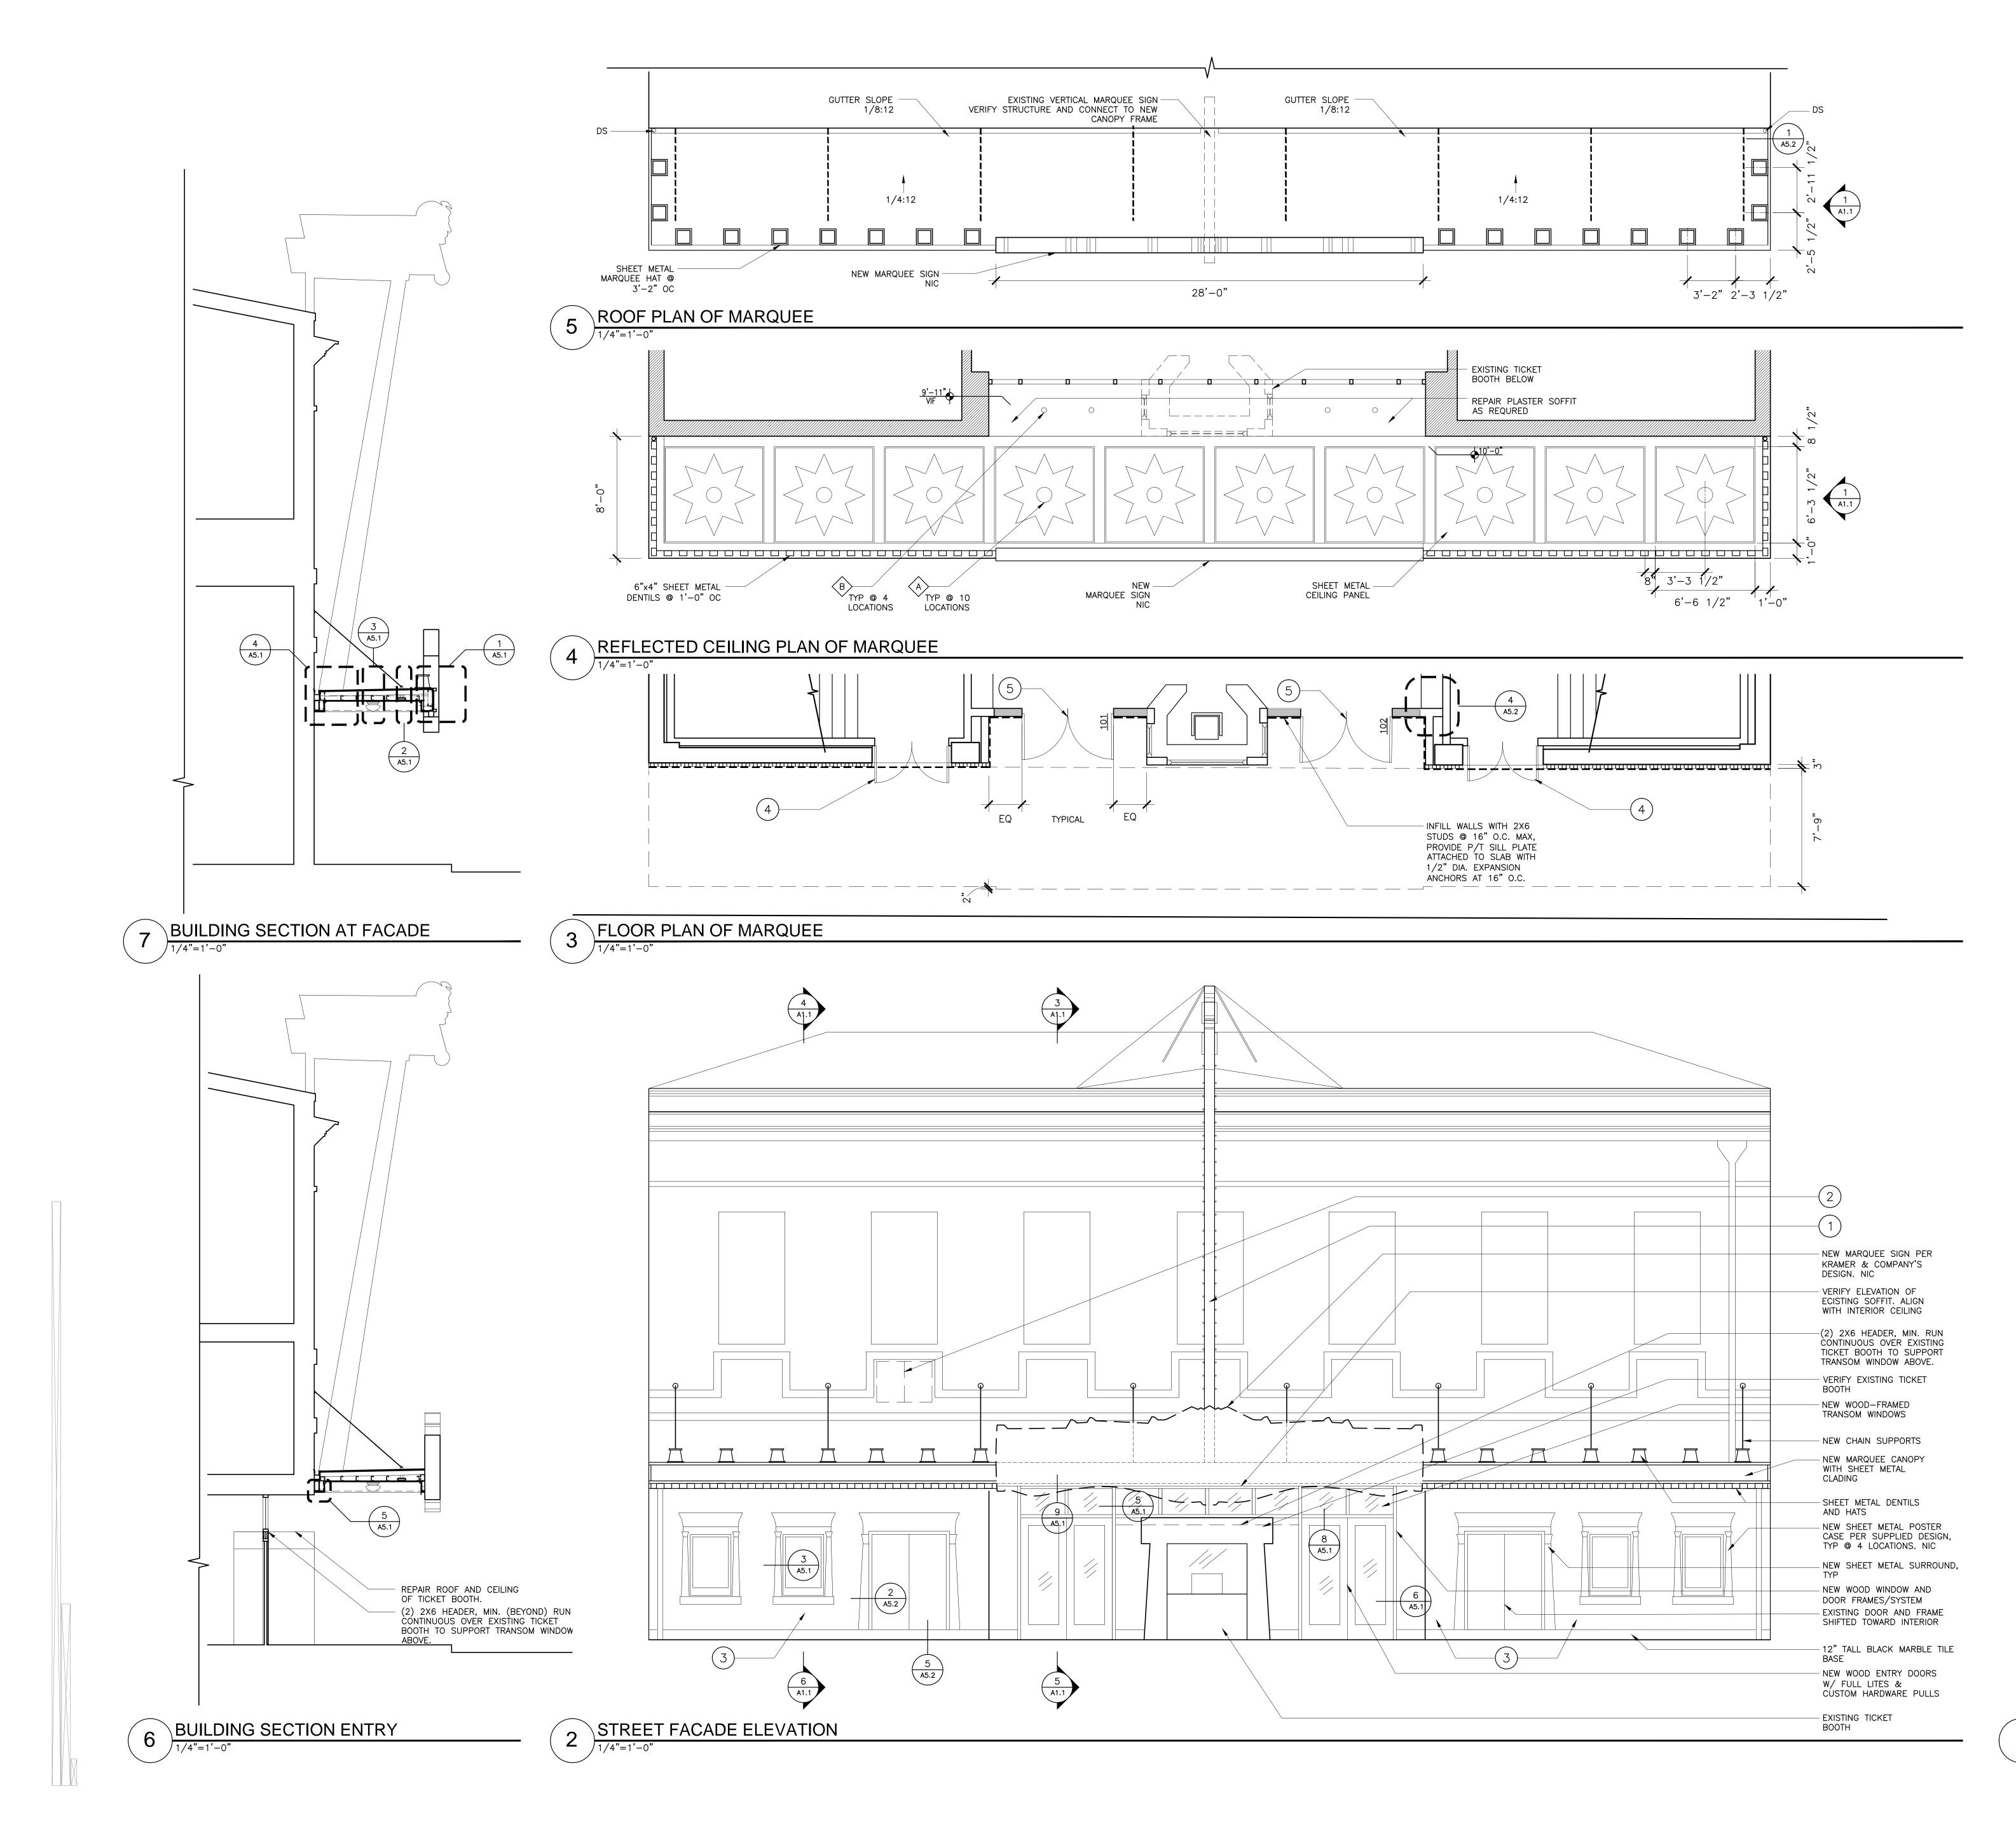

| FACAI<br>SUB-C | WINGS ARE TO SHOW INTENT OF EGYPTIAN THEATER<br>DE REMODEL AND RENOVATION, IN ORDER TO ESTABLISH<br>CONTRACT FOR WORK TO BE DONE. ADDITIONAL SHOP                                                                                |                             |                                                             |
|----------------|----------------------------------------------------------------------------------------------------------------------------------------------------------------------------------------------------------------------------------|-----------------------------|-------------------------------------------------------------|
| 2. ALL         | INGS WILL BE REQUIRED.<br>EXISTING CONDITIONS SHOULD BE CHECKED AND VERIFIED<br>FIELD.                                                                                                                                           |                             |                                                             |
|                | QUIRED DEMOLITION IS NOT SHOWN.                                                                                                                                                                                                  |                             |                                                             |
| PER M<br>BE ES | IANUFACTURE. ALL WATER PROOFING AND SEALS SHOULD<br>TABLISHED BY MANUFACTURE. DETAILS SHOWN ARE<br>DED TO SHOW FEASIBILITY AND ARE FOR REFERENCE ONLY.                                                                           |                             |                                                             |
| -              | CTRICAL WORK TO BE COMPLETED BY CITY OF COOS BAY<br>RICAL CONTRACTOR.                                                                                                                                                            |                             |                                                             |
| KE             | YNOTES                                                                                                                                                                                                                           |                             |                                                             |
| 1              | VERTICAL MARQUEE SIGN; VERIFY STRUCTURE AND<br>CONNECT TO NEW CANOPY FRAME. PROVIDE WATER<br>PROOF JOINT BETWEEN STRUCTURE AND ROOFING<br>SYSTEM.                                                                                |                             |                                                             |
| 2              | EXISTING WINDOW TO BE REMOVED. FILL OPENING W/<br>STUD FRAMING AND PLASTER SYSTEM TO MATCH<br>EXISTING.                                                                                                                          |                             |                                                             |
| 3              | EXTERIOR FACADE TO BE FURRED OUT A MINIMUM OF 3"<br>FROM EXISTING TO ACCOMMODATE NEW ELECTRICAL<br>WORK AND ACHIEVE EVEN SURFACE ALONG WIDTH OF<br>FACADE. LATH AND PLASTER FINISH.                                              |                             |                                                             |
| 4              | RELOCATE EXISTING DOORS AND HARDWARE TO ALIGN<br>WITH INTERIOR WALL SYSTEM. PAINT DOORS, PROVIDE<br>NEW PANIC HARDWARE TO BE APPROVED BY OWNER AND<br>LOCAL AUTHORITY HAVING JURISDICTION. BLANK<br>HARDWARE PLATES ON EXTERIOR. |                             |                                                             |
| 5              | NEW DOOR WITH INTERIOR PUSH PLATE AND EXTERIOR<br>CUSTOM PULL. MATCH HARDWARE TO MATCH FINISH .<br>REVIEW EXITING WITH LOCAL AUTHORITY HAVING<br>JURISDICTION AND PROVIDE COMPLIANT EXIT HARDWARE<br>AND ACCESSORIES.            |                             |                                                             |
| \ /            | INAIRE SCHEDULE                                                                                                                                                                                                                  |                             |                                                             |
|                |                                                                                                                                                                                                                                  |                             |                                                             |
| À              | SURFACE10SCHOOL HOUSE, 6" FITTER,MOUNTUL-DAMP LOCATION.MFR: REJUVENATION "THURMAN"                                                                                                                                               |                             |                                                             |
| B              | A223 W. B1815 OPAL SHADE   RECESSED 4   RECESSED 4" CAN DOWN LIGHTING,   FIRE RATED HOUSING                                                                                                                                      |                             |                                                             |
|                |                                                                                                                                                                                                                                  | CITY OF COOS BAY            | EGYPTIAN THEATRE PHASE 1 IMPROVEMENTS<br>229 SOUTH BROADWAY |
|                |                                                                                                                                                                                                                                  | woofter architecture        | 107 SE Washington Street<br>Suite 440<br>Portland, OR 97214 |
|                |                                                                                                                                                                                                                                  | DRAWN:<br>CHECKED:<br>DATE: | 04-15                                                       |
|                |                                                                                                                                                                                                                                  | A1.1                        |                                                             |
| ∖SII           | )<br>DE ELEVATION                                                                                                                                                                                                                |                             | A1.1                                                        |