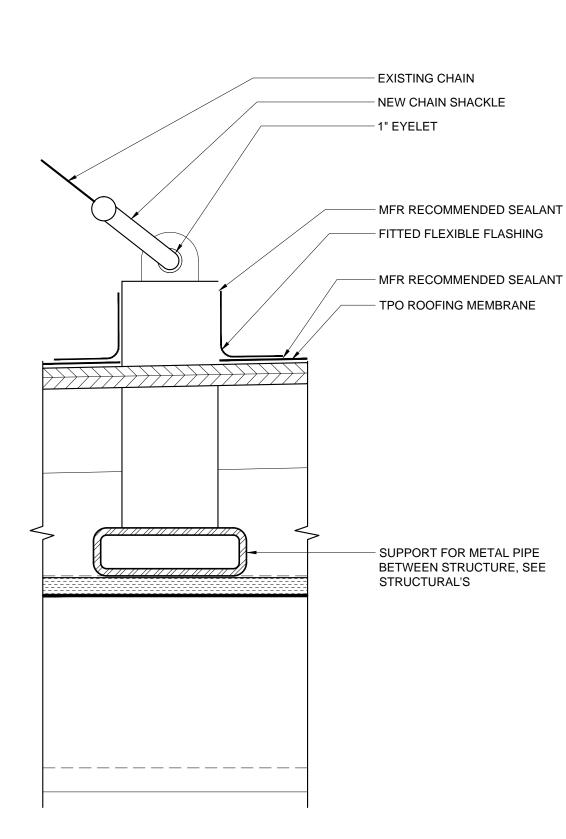

| FACAI<br>SUB-C | WINGS ARE TO SHOW INTENT OF EGYPTIAN THEATER<br>DE REMODEL AND RENOVATION, IN ORDER TO ESTABLISH<br>CONTRACT FOR WORK TO BE DONE. ADDITIONAL SHOP                                                                                |                             |                                                             |
|----------------|----------------------------------------------------------------------------------------------------------------------------------------------------------------------------------------------------------------------------------|-----------------------------|-------------------------------------------------------------|
| 2. ALL         | INGS WILL BE REQUIRED.<br>EXISTING CONDITIONS SHOULD BE CHECKED AND VERIFIED<br>FIELD.                                                                                                                                           |                             |                                                             |
|                | QUIRED DEMOLITION IS NOT SHOWN.                                                                                                                                                                                                  |                             |                                                             |
| PER M<br>BE ES | IANUFACTURE. ALL WATER PROOFING AND SEALS SHOULD<br>TABLISHED BY MANUFACTURE. DETAILS SHOWN ARE<br>DED TO SHOW FEASIBILITY AND ARE FOR REFERENCE ONLY.                                                                           |                             |                                                             |
| -              | CTRICAL WORK TO BE COMPLETED BY CITY OF COOS BAY<br>RICAL CONTRACTOR.                                                                                                                                                            |                             |                                                             |
| KE             | YNOTES                                                                                                                                                                                                                           |                             |                                                             |
| 1              | VERTICAL MARQUEE SIGN; VERIFY STRUCTURE AND<br>CONNECT TO NEW CANOPY FRAME. PROVIDE WATER<br>PROOF JOINT BETWEEN STRUCTURE AND ROOFING<br>SYSTEM.                                                                                |                             |                                                             |
| 2              | EXISTING WINDOW TO BE REMOVED. FILL OPENING W/<br>STUD FRAMING AND PLASTER SYSTEM TO MATCH<br>EXISTING.                                                                                                                          |                             |                                                             |
| 3              | EXTERIOR FACADE TO BE FURRED OUT A MINIMUM OF 3"<br>FROM EXISTING TO ACCOMMODATE NEW ELECTRICAL<br>WORK AND ACHIEVE EVEN SURFACE ALONG WIDTH OF<br>FACADE. LATH AND PLASTER FINISH.                                              |                             |                                                             |
| 4              | RELOCATE EXISTING DOORS AND HARDWARE TO ALIGN<br>WITH INTERIOR WALL SYSTEM. PAINT DOORS, PROVIDE<br>NEW PANIC HARDWARE TO BE APPROVED BY OWNER AND<br>LOCAL AUTHORITY HAVING JURISDICTION. BLANK<br>HARDWARE PLATES ON EXTERIOR. |                             |                                                             |
| 5              | NEW DOOR WITH INTERIOR PUSH PLATE AND EXTERIOR<br>CUSTOM PULL. MATCH HARDWARE TO MATCH FINISH .<br>REVIEW EXITING WITH LOCAL AUTHORITY HAVING<br>JURISDICTION AND PROVIDE COMPLIANT EXIT HARDWARE<br>AND ACCESSORIES.            |                             |                                                             |
| \ /            | INAIRE SCHEDULE                                                                                                                                                                                                                  |                             |                                                             |
|                |                                                                                                                                                                                                                                  |                             |                                                             |
| À              | SURFACE10SCHOOL HOUSE, 6" FITTER,MOUNTUL-DAMP LOCATION.MFR: REJUVENATION "THURMAN"                                                                                                                                               |                             |                                                             |
| B              | A223 W. B1815 OPAL SHADE   RECESSED 4   RECESSED 4" CAN DOWN LIGHTING,   FIRE RATED HOUSING                                                                                                                                      |                             |                                                             |
|                |                                                                                                                                                                                                                                  | CITY OF COOS BAY            | EGYPTIAN THEATRE PHASE 1 IMPROVEMENTS<br>229 SOUTH BROADWAY |
|                |                                                                                                                                                                                                                                  | woofter architecture        | 107 SE Washington Street<br>Suite 440<br>Portland, OR 97214 |
|                |                                                                                                                                                                                                                                  | DRAWN:<br>CHECKED:<br>DATE: | 04-15                                                       |
|                |                                                                                                                                                                                                                                  | A1.1                        |                                                             |
| ∖SII           | )<br>DE ELEVATION                                                                                                                                                                                                                |                             | A1.1                                                        |