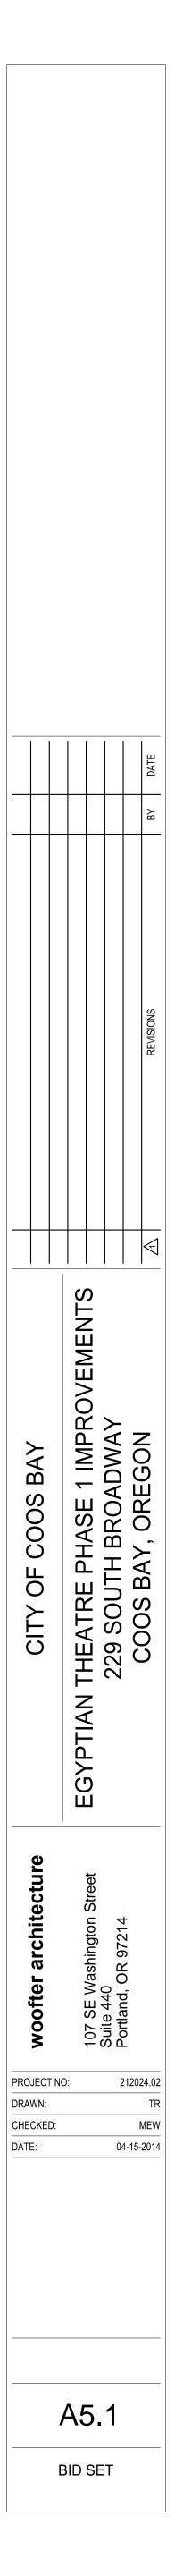

|
|                |                                                                                                                                                                                                                                  | A1.1                        |                                                             |
| ∖SII           | )<br>DE ELEVATION                                                                                                                                                                                                                |                             | A1.1                                                        |

















- DOOR NIC

- WOOD DOOR HEAD

- WOOD CASING

- PAINTED WOOD WINDOW SASH

- INSULATED GLAZING



File: \\ Plotted: XREFs:











3