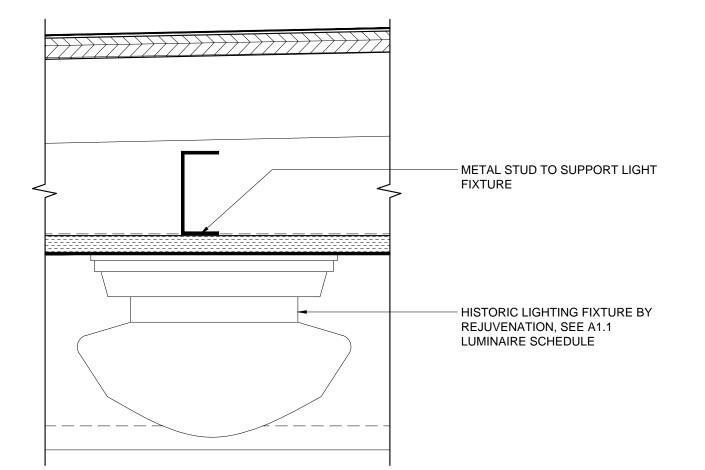

| FACAI<br>SUB-C | WINGS ARE TO SHOW INTENT OF EGYPTIAN THEATER<br>DE REMODEL AND RENOVATION, IN ORDER TO ESTABLISH<br>CONTRACT FOR WORK TO BE DONE. ADDITIONAL SHOP                                                                                |                             |                                                             |
|----------------|----------------------------------------------------------------------------------------------------------------------------------------------------------------------------------------------------------------------------------|-----------------------------|-------------------------------------------------------------|
| 2. ALL         | INGS WILL BE REQUIRED.<br>EXISTING CONDITIONS SHOULD BE CHECKED AND VERIFIED<br>FIELD.                                                                                                                                           |                             |                                                             |
|                | QUIRED DEMOLITION IS NOT SHOWN.                                                                                                                                                                                                  |                             |                                                             |
| PER M<br>BE ES | IANUFACTURE. ALL WATER PROOFING AND SEALS SHOULD<br>TABLISHED BY MANUFACTURE. DETAILS SHOWN ARE<br>DED TO SHOW FEASIBILITY AND ARE FOR REFERENCE ONLY.                                                                           |                             |                                                             |
| -              | CTRICAL WORK TO BE COMPLETED BY CITY OF COOS BAY<br>RICAL CONTRACTOR.                                                                                                                                                            |                             |                                                             |
| KE             | YNOTES                                                                                                                                                                                                                           |                             |                                                             |
| 1              | VERTICAL MARQUEE SIGN; VERIFY STRUCTURE AND<br>CONNECT TO NEW CANOPY FRAME. PROVIDE WATER<br>PROOF JOINT BETWEEN STRUCTURE AND ROOFING<br>SYSTEM.                                                                                |                             |                                                             |
| 2              | EXISTING WINDOW TO BE REMOVED. FILL OPENING W/<br>STUD FRAMING AND PLASTER SYSTEM TO MATCH<br>EXISTING.                                                                                                                          |                             |                                                             |
| 3              | EXTERIOR FACADE TO BE FURRED OUT A MINIMUM OF 3"<br>FROM EXISTING TO ACCOMMODATE NEW ELECTRICAL<br>WORK AND ACHIEVE EVEN SURFACE ALONG WIDTH OF<br>FACADE. LATH AND PLASTER FINISH.                                              |                             |                                                             |
| 4              | RELOCATE EXISTING DOORS AND HARDWARE TO ALIGN<br>WITH INTERIOR WALL SYSTEM. PAINT DOORS, PROVIDE<br>NEW PANIC HARDWARE TO BE APPROVED BY OWNER AND<br>LOCAL AUTHORITY HAVING JURISDICTION. BLANK<br>HARDWARE PLATES ON EXTERIOR. |                             |                                                             |
| 5              | NEW DOOR WITH INTERIOR PUSH PLATE AND EXTERIOR<br>CUSTOM PULL. MATCH HARDWARE TO MATCH FINISH .<br>REVIEW EXITING WITH LOCAL AUTHORITY HAVING<br>JURISDICTION AND PROVIDE COMPLIANT EXIT HARDWARE<br>AND ACCESSORIES.            |                             |                                                             |
| \ /            | INAIRE SCHEDULE                                                                                                                                                                                                                  |                             |                                                             |
|                |                                                                                                                                                                                                                                  |                             |                                                             |
| À              | SURFACE10SCHOOL HOUSE, 6" FITTER,MOUNTUL-DAMP LOCATION.MFR: REJUVENATION "THURMAN"                                                                                                                                               |                             |                                                             |
| B              | A223 W. B1815 OPAL SHADE   RECESSED 4   RECESSED 4" CAN DOWN LIGHTING,   FIRE RATED HOUSING                                                                                                                                      |                             |                                                             |
|                |                                                                                                                                                                                                                                  | CITY OF COOS BAY            | EGYPTIAN THEATRE PHASE 1 IMPROVEMENTS<br>229 SOUTH BROADWAY |
|                |                                                                                                                                                                                                                                  | woofter architecture        | 107 SE Washington Street<br>Suite 440<br>Portland, OR 97214 |
|                |                                                                                                                                                                                                                                  | DRAWN:<br>CHECKED:<br>DATE: | 04-15                                                       |
|                |                                                                                                                                                                                                                                  | A1.1                        |                                                             |
| ∖SII           | )<br>DE ELEVATION                                                                                                                                                                                                                |                             | A1.1                                                        |