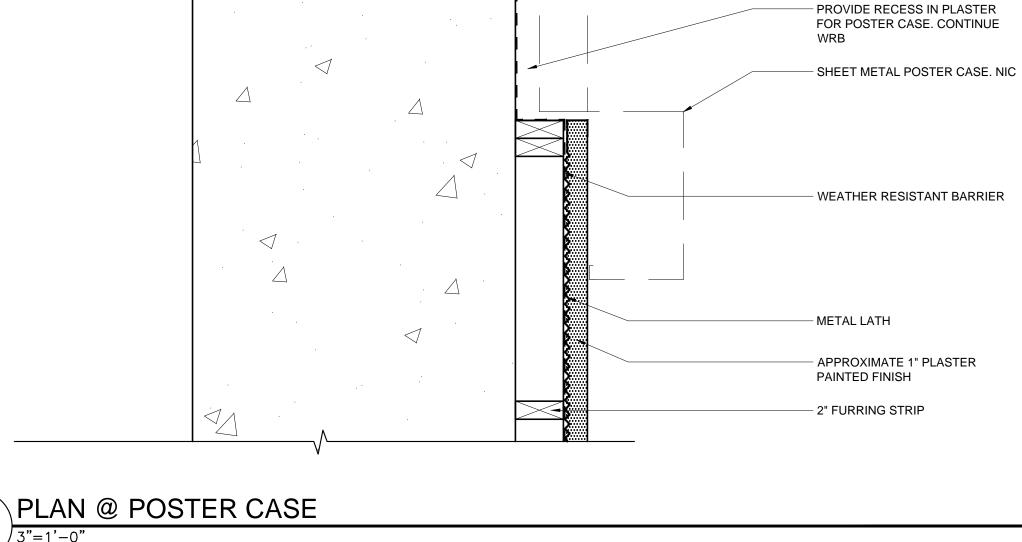

| FACAI<br>SUB-C | WINGS ARE TO SHOW INTENT OF EGYPTIAN THEATER<br>DE REMODEL AND RENOVATION, IN ORDER TO ESTABLISH<br>CONTRACT FOR WORK TO BE DONE. ADDITIONAL SHOP                                                                                |                             |                                                             |
|----------------|----------------------------------------------------------------------------------------------------------------------------------------------------------------------------------------------------------------------------------|-----------------------------|-------------------------------------------------------------|
| 2. ALL         | INGS WILL BE REQUIRED.<br>EXISTING CONDITIONS SHOULD BE CHECKED AND VERIFIED<br>FIELD.                                                                                                                                           |                             |                                                             |
|                | QUIRED DEMOLITION IS NOT SHOWN.                                                                                                                                                                                                  |                             |                                                             |
| PER M<br>BE ES | IANUFACTURE. ALL WATER PROOFING AND SEALS SHOULD<br>TABLISHED BY MANUFACTURE. DETAILS SHOWN ARE<br>DED TO SHOW FEASIBILITY AND ARE FOR REFERENCE ONLY.                                                                           |                             |                                                             |
| -              | CTRICAL WORK TO BE COMPLETED BY CITY OF COOS BAY<br>RICAL CONTRACTOR.                                                                                                                                                            |                             |                                                             |
| KE             | YNOTES                                                                                                                                                                                                                           |                             |                                                             |
| 1              | VERTICAL MARQUEE SIGN; VERIFY STRUCTURE AND<br>CONNECT TO NEW CANOPY FRAME. PROVIDE WATER<br>PROOF JOINT BETWEEN STRUCTURE AND ROOFING<br>SYSTEM.                                                                                |                             |                                                             |
| 2              | EXISTING WINDOW TO BE REMOVED. FILL OPENING W/<br>STUD FRAMING AND PLASTER SYSTEM TO MATCH<br>EXISTING.                                                                                                                          |                             |                                                             |
| 3              | EXTERIOR FACADE TO BE FURRED OUT A MINIMUM OF 3"<br>FROM EXISTING TO ACCOMMODATE NEW ELECTRICAL<br>WORK AND ACHIEVE EVEN SURFACE ALONG WIDTH OF<br>FACADE. LATH AND PLASTER FINISH.                                              |                             |                                                             |
| 4              | RELOCATE EXISTING DOORS AND HARDWARE TO ALIGN<br>WITH INTERIOR WALL SYSTEM. PAINT DOORS, PROVIDE<br>NEW PANIC HARDWARE TO BE APPROVED BY OWNER AND<br>LOCAL AUTHORITY HAVING JURISDICTION. BLANK<br>HARDWARE PLATES ON EXTERIOR. |                             |                                                             |
| 5              | NEW DOOR WITH INTERIOR PUSH PLATE AND EXTERIOR<br>CUSTOM PULL. MATCH HARDWARE TO MATCH FINISH .<br>REVIEW EXITING WITH LOCAL AUTHORITY HAVING<br>JURISDICTION AND PROVIDE COMPLIANT EXIT HARDWARE<br>AND ACCESSORIES.            |                             |                                                             |
| \ /            | INAIRE SCHEDULE                                                                                                                                                                                                                  |                             |                                                             |
|                |                                                                                                                                                                                                                                  |                             |                                                             |
| À              | SURFACE10SCHOOL HOUSE, 6" FITTER,MOUNTUL-DAMP LOCATION.MFR: REJUVENATION "THURMAN"                                                                                                                                               |                             |                                                             |
| B              | A223 W. B1815 OPAL SHADE   RECESSED 4   RECESSED 4" CAN DOWN LIGHTING,   FIRE RATED HOUSING                                                                                                                                      |                             |                                                             |
|                |                                                                                                                                                                                                                                  | CITY OF COOS BAY            | EGYPTIAN THEATRE PHASE 1 IMPROVEMENTS<br>229 SOUTH BROADWAY |
|                |                                                                                                                                                                                                                                  | woofter architecture        | 107 SE Washington Street<br>Suite 440<br>Portland, OR 97214 |
|                |                                                                                                                                                                                                                                  | DRAWN:<br>CHECKED:<br>DATE: | 04-15                                                       |
|                |                                                                                                                                                                                                                                  | A1.1                        |                                                             |
| ∖SII           | )<br>DE ELEVATION                                                                                                                                                                                                                |                             | A1.1                                                        |