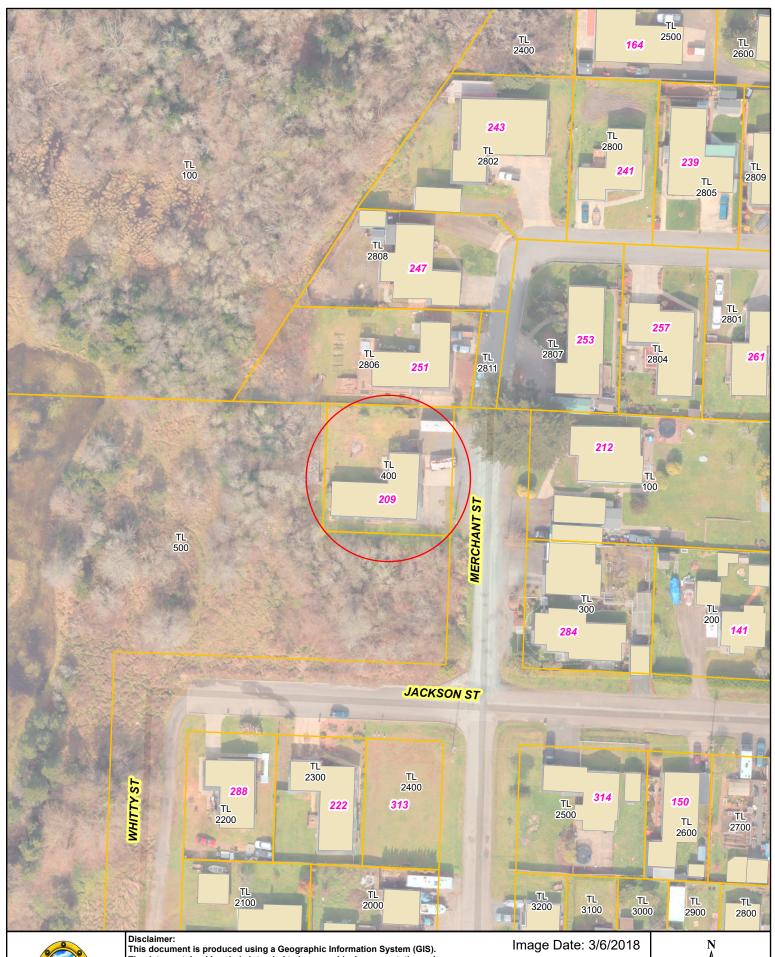

209 Merchant Street, Coos Bay, OR (T.25, R.13, S.35AA - TL 400)

PROPERTY:

Lots 1-2, Block 8 of the Bay City Addition

SUBJECT:

LAND USE APPLICATION - Conditional Use #187-19-071

Establishment of a "Bed and Breakfast" vacation rental in an

#### STATEMENTS OF FACT AND FINDINGS:

- B1. The property is 100-foot by 100-foot (10,000 square feet). The structure covers approximately 24-percent of the lot. The current standard in the Low-Density Residential District allows 65-percent lot coverage. All setbacks, building height and other development standards were so met. The applicant is not proposing any change to footprint, or to the interior or exterior of the structure to accommodate the use.
- B2. Access is gained from Merchant Street, which is platted 60-feet in width and is currently developed gravel to approximately 22-feet wide.

ATTACHMENT B

1 inch = 75 feet