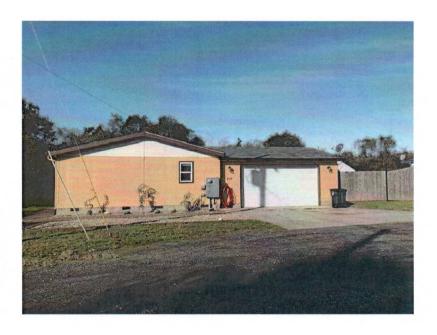

#### II. BACKGROUND/HISTORY

The manufactured Home (Single-Family Dwelling) was placed in 2009. The Manufactured home is 27' x 68' (1,836 square feet) with an attached 24' x 24' (576 square feet) garage and has three bedrooms and two bathrooms.

#### STATEMENTS OF FACT AND FINDINGS:

- A1. The subject property is zoned Low-Density Residential (LDR-6). Coos Bay Municipal Code Chapter 17.220, list "Bed and breakfast house" as a conditionally permitted use. Per CBMC Chapter 17.140, the definition of "Bed and breakfast house" is a hotel in what was built as a single-family dwelling and which offers up to six bedrooms for transient guests.
- A2. The existing one-story structure is approximately 1,836 square feet with an attached 576 square-foot two-car garage, with three bedrooms and two bathrooms. The applicant will rent the structure furnished (See photos on page 3).