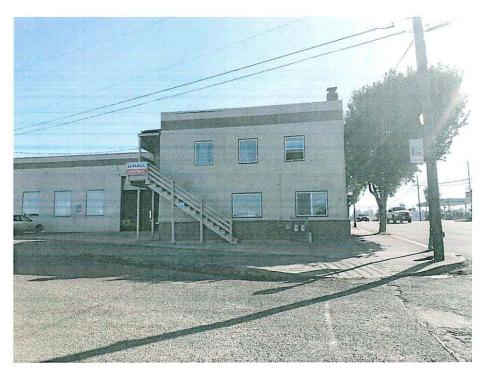

OWNER: Rich & Ruth Gallagher, 2290 Hayes Street, North Bend, Oregon 97459

APPLICANT: Alex Samuels, 920 Newmark Avenue, Coos Bay, OR 97420

LOCATION: 920 Newmark Avenue, Coos Bay, Oregon 97420

(T.25, R.13, S.20BA Tax Lot 8600)

### I. REQUEST:

The applicant is proposing to place two wall mounted signs, one on the west elevation and one on the east elevation. No lighting is proposed.

The property is in the "Empire Settlement" design review area; Therefore, approval of an Architectural Design Review application is required. The property is in the "Empire Settlement" design review area; Therefore, approval of an Architectural Design Review application is required.

### STATEMENTS OF FACT, FINDINGS AND CONCLUSION:

C1. The signage is consistent in size, shape, position and material of the structure. Illumination is not proposed.

- C2. One sign is proposed on the west face and one sign is proposed on the south face of the building. The signage identity's the business name and specialty.
- C3. The proposed signage is wall mounted and will be place above eight-feet above grade. The signage will not extend over a vehicular or pedestrian pathway and will not project beyond the property line

C4. The proposed signage is of an appropriate size and design. The proposed signage is sited sympathetically on the building and does not obscure detailing on the building.

19 @ NATHORKS UNL'MITED. con