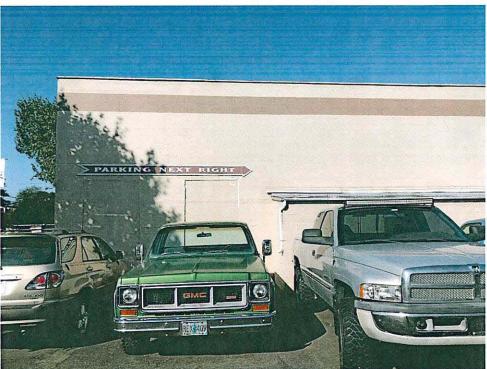

### I. REQUEST:

The applicant is proposing to place two wall mounted signs, one on the west elevation and one on the east elevation. No lighting is proposed.

The property is in the "Empire Settlement" design review area; Therefore, approval of an Architectural Design Review application is required. The property is in the "Empire Settlement" design review area; Therefore, approval of an Architectural Design Review application is required.

### STATEMENTS OF FACT, FINDINGS AND CONCLUSION:

C1. The signage is consistent in size, shape, position and material of the structure. Illumination is not proposed.

- C2. One sign is proposed on the west face and one sign is proposed on the south face of the building. The signage identity's the business name and specialty.
- C3. The proposed signage is wall mounted and will be place above eight-feet above grade. The signage will not extend over a vehicular or pedestrian pathway and will not project beyond the property line