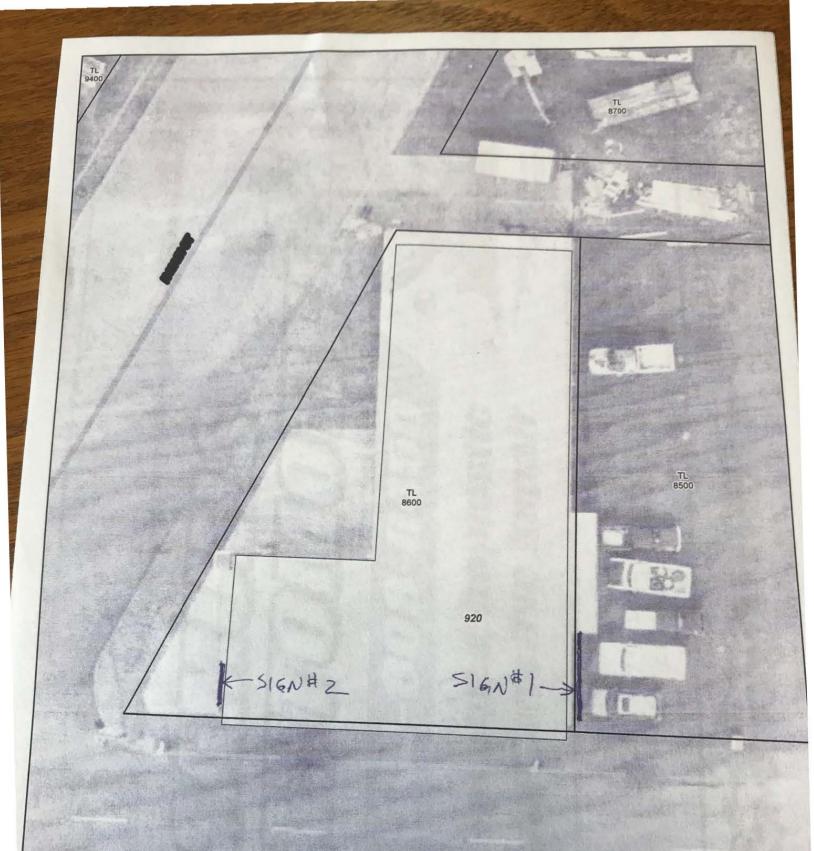

OWNER: Rich & Ruth Gallagher, 2290 Hayes Street, North Bend, Oregon 97459

APPLICANT: Alex Samuels, 920 Newmark Avenue, Coos Bay, OR 97420

LOCATION: 920 Newmark Avenue, Coos Bay, Oregon 97420

(T.25, R.13, S.20BA Tax Lot 8600)

Lot 8 in Block 29 of the First Addition to Empire

SUBJECT: ARCHITECTURAL DESIGN REVIEW APPLICATION #187-19-067

Two new wall mounted signs 4' X 8' and 4' X 16'

### STATEMENTS OF FACT, FINDINGS AND CONCLUSION:

C1. The signage is consistent in size, shape, position and material of the structure. Illumination is not proposed.

- C2. One sign is proposed on the west face and one sign is proposed on the south face of the building. The signage identity's the business name and specialty.
- C3. The proposed signage is wall mounted and will be place above eight-feet above grade. The signage will not extend over a vehicular or pedestrian pathway and will not project beyond the property line

Date: 8/14/2019

Image Date: 3/6/2018

1 inch = 20 feet

Date: 9/17/2019