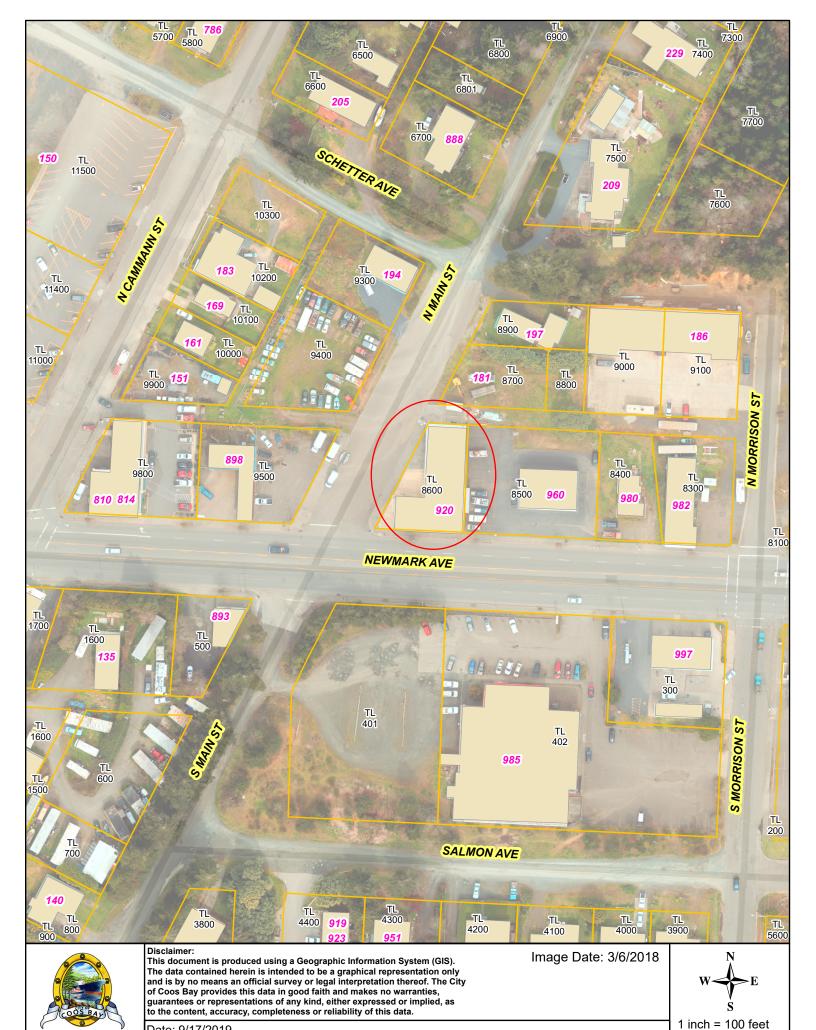

OWNER: Rich & Ruth Gallagher, 2290 Hayes Street, North Bend, Oregon 97459

APPLICANT: Alex Samuels, 920 Newmark Avenue, Coos Bay, OR 97420

LOCATION: 920 Newmark Avenue, Coos Bay, Oregon 97420

(T.25, R.13, S.20BA Tax Lot 8600)

The applicant must secure all required development permits applicable to the project.

Debbie Erler, Planner 1

DATE: October 1, 2019

Attachments: A - Applicant submittal

B - Location map

c: Applicant and owner