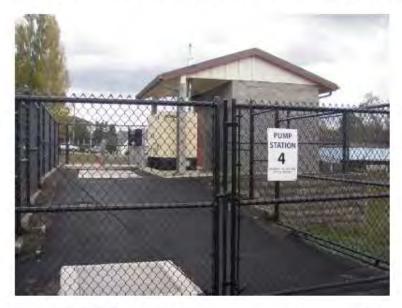

#### II. BACKGROUND

The subject property is already developed and used as sanitary pump station #1 (PS#1). However, that pump station is nearing its productive life-cycle and is now proposed to be completely re-built with a modern, state-of-the-art facility similar in design and function to PS#4 located at 1081

Anderson Avenue. The new PS#1 is intended to achieve the following public benefits:

- Provide additional capacity for future growth,
- Replace the critical turbine pumps with submersible pumps,
- Increase pumping system reliability,
- Replace outdated and limited availability parts and equipment, and
- Provide a reliable backup power generator.

#### STATEMENTS OF FACT AND FINDINGS:

The design for PS#1 was discussed with the DAT at the pre-application meeting. The architectural design of the new building will be the same as existing PS#4 with no outside paint covering the building split-face concrete blocks. The fencing will be a 3 Rail Classic style fence. All utility lines will be underground.

**CONCLUSION:** Emulating the design of PS#4 has several advantages, many of which fit into the design elements of the WH guidelines and standards. First of all, the design of PS#4 was intended to be replicated as other pump stations are replaced as a cost savings venture (not having to create a different design for each facility) and to provide a 'signature' appearance for each structure. Secondly, PS#1, like PD#4, will have 'a perceived size that maintains a human scale that is comfortable and attractive' which is called out in the WH guidelines. Third, as noted previously, PS#1 serves a utilitarian function first and foremost. Its optimal performance is its chief purpose; integrating into a design element is secondary and, in this case, its enhanced design will be a visual improvement within the WH district over the existing appearance of PS#1. Finally, and also noted above, a pump station in and of itself, has no historical context in the WH district. Therefore, the replication of the design of PS#4 appears to adequately meet some of the intentions of the WH design standards while other standards cannot be feasibly or realistically applied to a structure that serves a fundamental function of the City's vital infrastructure system. Based on the totality of these considerations, this portion of the submittal is acceptable.