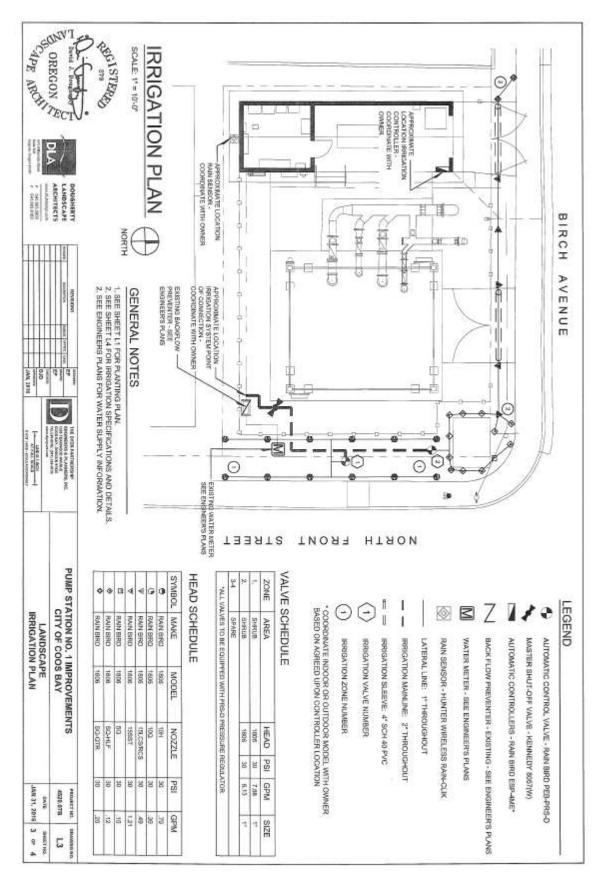

#### I. APPLICANT'S REQUEST

The City of Coos Bay Public Works Department (applicant) has submitted a land use application requesting approval for Architectural Design Review as required by the Waterfront Heritage District (WH) and a Site Plan and Architectural Review for the replacement of sanitary sewer pump station #1. The existing pump station will be demolished and a new control system building will be constructed of unpainted split-faced block with a metal roof. The project includes new pumps, a generator, perimeter fence, and a crane. The new pumps will be submerged below grade to reduce their above- ground presence.

#### STATEMENTS OF FACT AND FINDINGS:

- 5a. <u>Parking</u>: No off-street parking is required for this land use, as discussed immediately above under Decision Criterion #4.
- 5b. Landscaping and Screening: The site presently has no other landscaping around the perimeter except for grass areas that extend both inside and outside of the fenced facility. The upgraded site will be provided with a landscape scheme that will use new plantings on the east side along Front Street which includes trees, shrubs and groundcover and on the north side, along Birch Avenue, which will have shrubs and groundcover. Both access points to the new control station are to be located on the north with the landscaping elements placed between the two accesses. It appears that these improvements will help to promote a safe and well-designed addition to the WH district.

- The roof will be metal and painted dark grey.
- Metal sheeting will be used to cover the topmost sections of the external sidewalls of the building and will be painted "pumphouse putty" brown.
- Trim, door, vent pipe colors will be "sweet rosy" brown and "pumphouse putty" brown and will match the color combinations on PS#4.
- No paint would be used on the split-face concrete blocks.
- The fence would be a black 3 Rail Classic style fence.
- The crane that will be used to remove the pumps for maintenance will be painted dark color to match the other structures.
- The sidewalks will remain to the city standard.