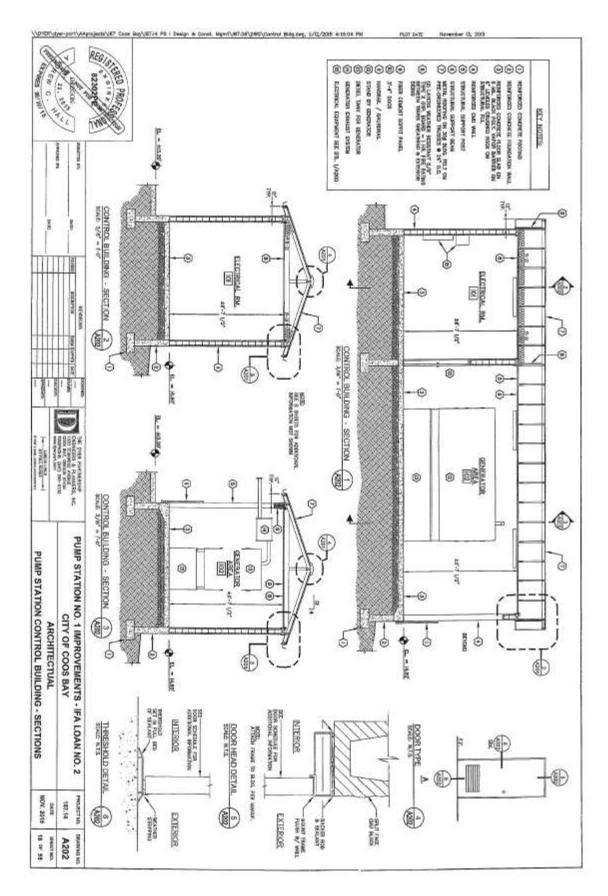

- The roof will be metal and painted dark grey.
- Metal sheeting will be used to cover the topmost sections of the external sidewalls of the building and will be painted "pumphouse putty" brown.
- Trim, door, vent pipe colors will be "sweet rosy" brown and "pumphouse putty" brown and will match the color combinations on PS#4.
- No paint would be used on the split-face concrete blocks.
- The fence would be a black 3 Rail Classic style fence.
- The crane that will be used to remove the pumps for maintenance will be painted dark color to match the other structures.
- The sidewalks will remain to the city standard.

- 1. The applicant shall secure all building and other applicable permits, as required, from the City of Coos Bay or the State of Oregon.
- 2. The project design shall adhere to the recommendations of the Design Assistance Team (DAT) which include the following:
  - a) The roof will be metal and painted dark grey.
  - b) Metal sheeting will be used to cover the topmost sections of the external sidewalls of the building and will be painted "pumphouse putty" brown.
  - c) Trim, door, vent pipe colors will be "sweet rosy" brown, and "pumphouse putty" brown and will match the color combinations on PS#4.
  - d) No paint would be used on the split-face concrete blocks
  - e) The fence would be a black 3 Rail Classic style fence.
  - f) The crane that will be used to remove the pumps for maintenance will be painted dark color to match the other structures.