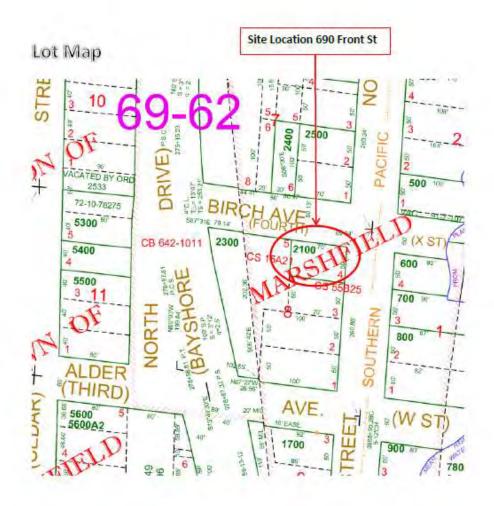

**LOCATION:** City Council Chambers, City Hall, 500 Central Avenue, Coos Bay

**APPLICANT/OWNER:** City of Coos Bay – Public Works Department

500 Central Avenue, Coos Bay, Oregon

**LOCATION:** 690 North Front Street, Coos Bay, Oregon

T. 25S, R. 13W, S. 26CA, Tax Lot 100

SUBJECT: #187-ZON16-007 - Architectural Design Review (ADR) and Site Plan and

Architectural Review (SPAR) to demolish an existing sanitary sewer pump station and replace it with a new control system building, new pumps, a

The zoning pattern immediately surrounding the subject site is exclusively WH. Land use patterns include a gas station/convenience store abutting the City property on its south and west sides, and a vacant industrial/commercial building with outside storage across Birch Avenue to the north. Waterfront related industrial uses such as a marine towboat building and a machine shop are located to the east, across North Front Street.