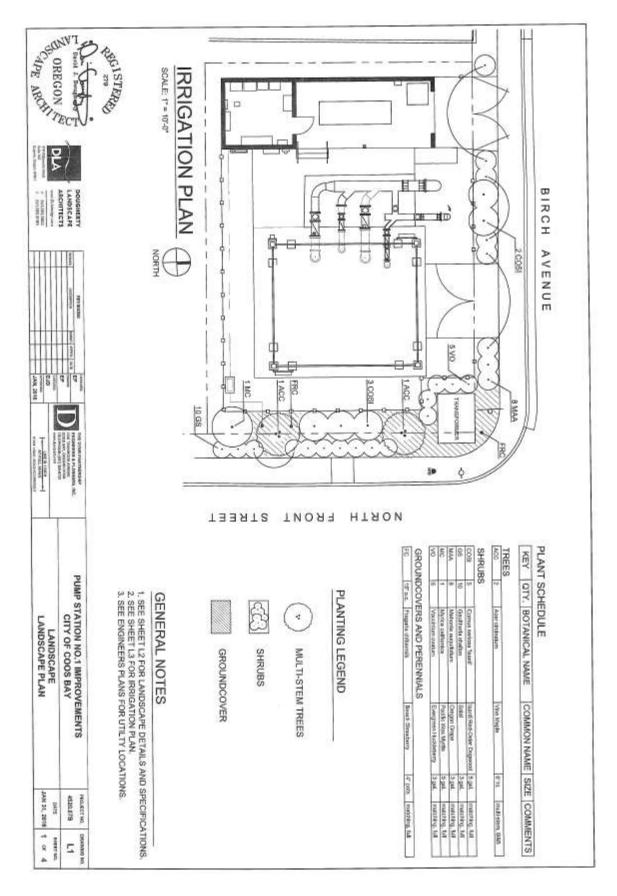

#### STATEMENTS OF FACT AND FINDINGS:

- 5a. <u>Parking</u>: No off-street parking is required for this land use, as discussed immediately above under Decision Criterion #4.
- 5b. Landscaping and Screening: The site presently has no other landscaping around the perimeter except for grass areas that extend both inside and outside of the fenced facility. The upgraded site will be provided with a landscape scheme that will use new plantings on the east side along Front Street which includes trees, shrubs and groundcover and on the north side, along Birch Avenue, which will have shrubs and groundcover. Both access points to the new control station are to be located on the north with the landscaping elements placed between the two accesses. It appears that these improvements will help to promote a safe and well-designed addition to the WH district.

**CONCLUSION:** The proposed landscaping will be a significant upgrade to the site in an effort to soften the visual impact of the control station and to add an enhanced appeal to the WH district. This is a valued provision since the district does not have a lot of well-landscaped areas but that is not surprising due to its historic location and function to be a water-related industrial and service area. However, since the pump station is not a land use that necessarily has to be located in a waterfront district but rather serves the area due to the location of the sewer treatment facility at a slightly higher elevation to the north, the enhanced visual improvement will still be a net benefit to the district. As presented, the provision for temporary parking and augmented landscaping provisions adequately satisfy this criterion.