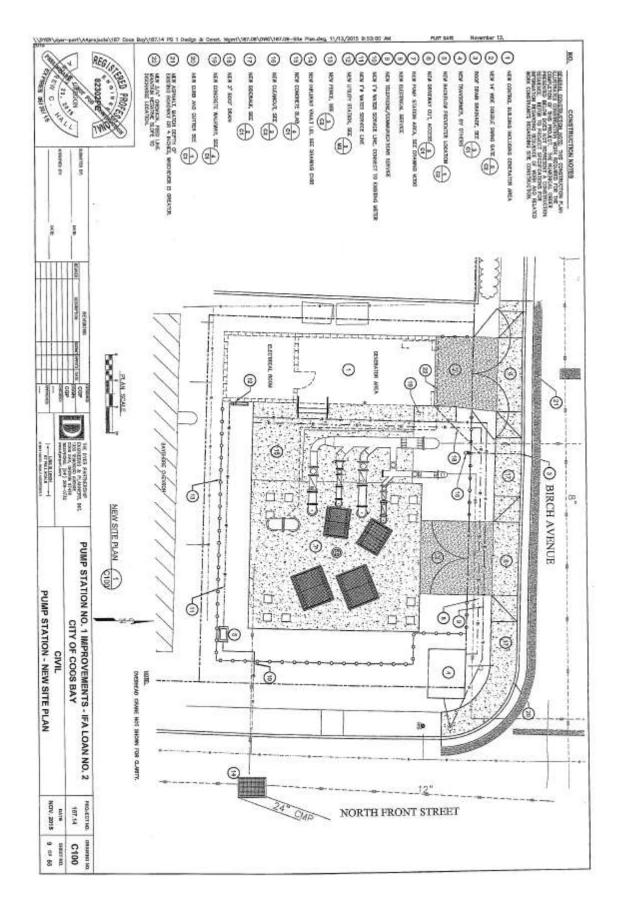

#### I. APPLICANT'S REQUEST

The City of Coos Bay Public Works Department (applicant) has submitted a land use application requesting approval for Architectural Design Review as required by the Waterfront Heritage District (WH) and a Site Plan and Architectural Review for the replacement of sanitary sewer pump station #1. The existing pump station will be demolished and a new control system building will be constructed of unpainted split-faced block with a metal roof. The project includes new pumps, a generator, perimeter fence, and a crane. The new pumps will be submerged below grade to reduce their above- ground presence.

#### STATEMENTS OF FACT AND FINDINGS:

- 5a. <u>Parking</u>: No off-street parking is required for this land use, as discussed immediately above under Decision Criterion #4.
- 5b. Landscaping and Screening: The site presently has no other landscaping around the perimeter except for grass areas that extend both inside and outside of the fenced facility. The upgraded site will be provided with a landscape scheme that will use new plantings on the east side along Front Street which includes trees, shrubs and groundcover and on the north side, along Birch Avenue, which will have shrubs and groundcover. Both access points to the new control station are to be located on the north with the landscaping elements placed between the two accesses. It appears that these improvements will help to promote a safe and well-designed addition to the WH district.

- The roof will be metal and painted dark grey.
- Metal sheeting will be used to cover the topmost sections of the external sidewalls of the building and will be painted "pumphouse putty" brown.
- Trim, door, vent pipe colors will be "sweet rosy" brown and "pumphouse putty" brown and will match the color combinations on PS#4.
- No paint would be used on the split-face concrete blocks.
- The fence would be a black 3 Rail Classic style fence.
- The crane that will be used to remove the pumps for maintenance will be painted dark color to match the other structures.
- The sidewalks will remain to the city standard.

#### STATEMENTS OF FACT AND FINDINGS:

The design for PS#1 was discussed with the DAT at the pre-application meeting. The architectural design of the new building will be the same as existing PS#4 with no outside paint covering the building split-face concrete blocks. The fencing will be a 3 Rail Classic style fence. All utility lines will be underground.