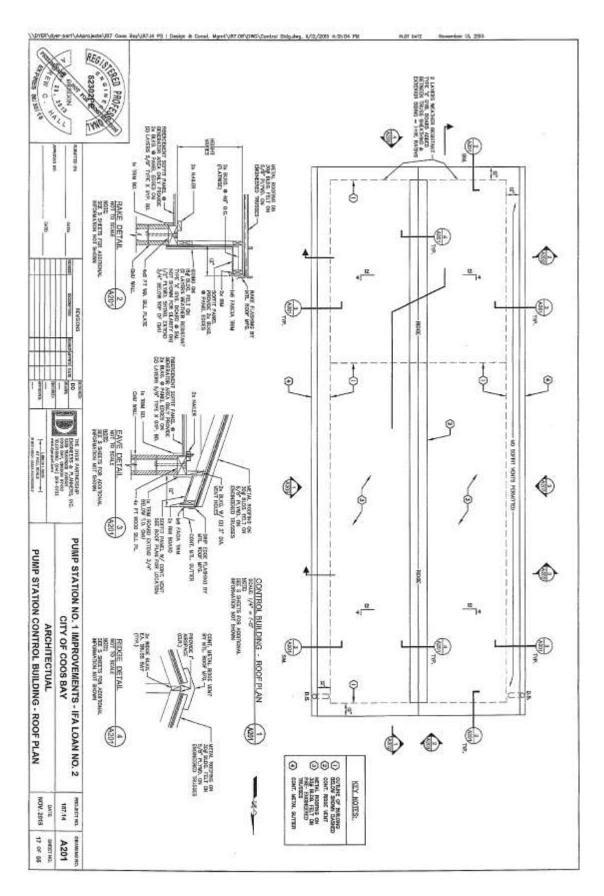

- The roof will be metal and painted dark grey.
- Metal sheeting will be used to cover the topmost sections of the external sidewalls of the building and will be painted "pumphouse putty" brown.
- Trim, door, vent pipe colors will be "sweet rosy" brown and "pumphouse putty" brown and will match the color combinations on PS#4.
- No paint would be used on the split-face concrete blocks.
- The fence would be a black 3 Rail Classic style fence.
- The crane that will be used to remove the pumps for maintenance will be painted dark color to match the other structures.
- The sidewalks will remain to the city standard.

- 1. The applicant shall secure all building and other applicable permits, as required, from the City of Coos Bay or the State of Oregon.
- 2. The project design shall adhere to the recommendations of the Design Assistance Team (DAT) which include the following:
  - a) The roof will be metal and painted dark grey.
  - b) Metal sheeting will be used to cover the topmost sections of the external sidewalls of the building and will be painted "pumphouse putty" brown.
  - c) Trim, door, vent pipe colors will be "sweet rosy" brown, and "pumphouse putty" brown and will match the color combinations on PS#4.
  - d) No paint would be used on the split-face concrete blocks
  - e) The fence would be a black 3 Rail Classic style fence.
  - f) The crane that will be used to remove the pumps for maintenance will be painted dark color to match the other structures.