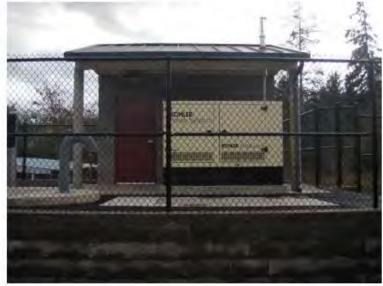

#### II. BACKGROUND

The subject property is already developed and used as sanitary pump station #1 (PS#1). However, that pump station is nearing its productive life-cycle and is now proposed to be completely re-built with a modern, state-of-the-art facility similar in design and function to PS#4 located at 1081

#### **STATEMENTS OF FACT AND FINDINGS:**

1a. As noted above, this site is already developed and used as a pump station for the City-wide transfer of wastewater so the location of the proposed replacement is already established. The existing pump station has the appearance of a large mechanical operation due to its visual prominence from the street. The proposed new pump station and control building will have virtually all of its mechanical equipment enclosed and out of view so that the visual and spatial impacts will be

minimized and the reduction in height and shape in the facility will be done in a much less innocuous manner than the existing PS#1. The design will also provide greater protection from water damage in the event of a major flood event so that the control station can continue to operate.

The inclusion of landscape elements and painting of the perimeter chain-link fence a powder-coated black will also assist in providing an enhanced site appearance despite the fact that pump stations are generally designed to function as a critical infrastructure component and not as historically-related visual design.