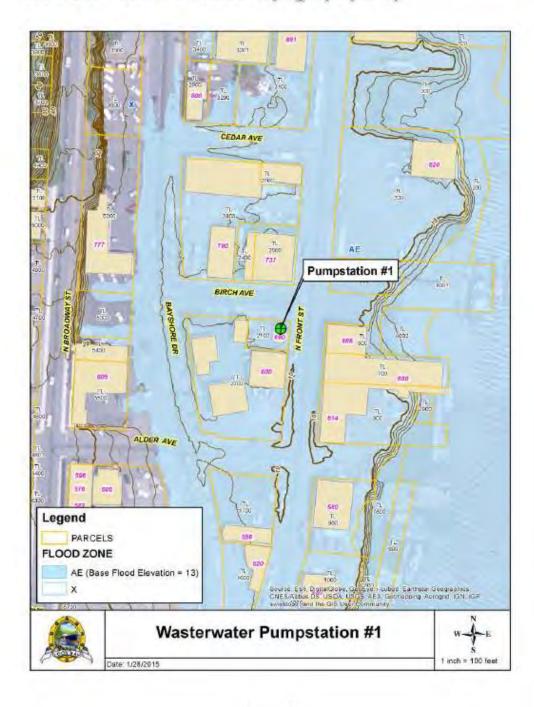

**LOCATION:** City Council Chambers, City Hall, 500 Central Avenue, Coos Bay

**APPLICANT/OWNER:** City of Coos Bay – Public Works Department

500 Central Avenue, Coos Bay, Oregon

**LOCATION:** 690 North Front Street, Coos Bay, Oregon

T. 25S, R. 13W, S. 26CA, Tax Lot 100

SUBJECT: #187-ZON16-007 - Architectural Design Review (ADR) and Site Plan and

Architectural Review (SPAR) to demolish an existing sanitary sewer pump station and replace it with a new control system building, new pumps, a