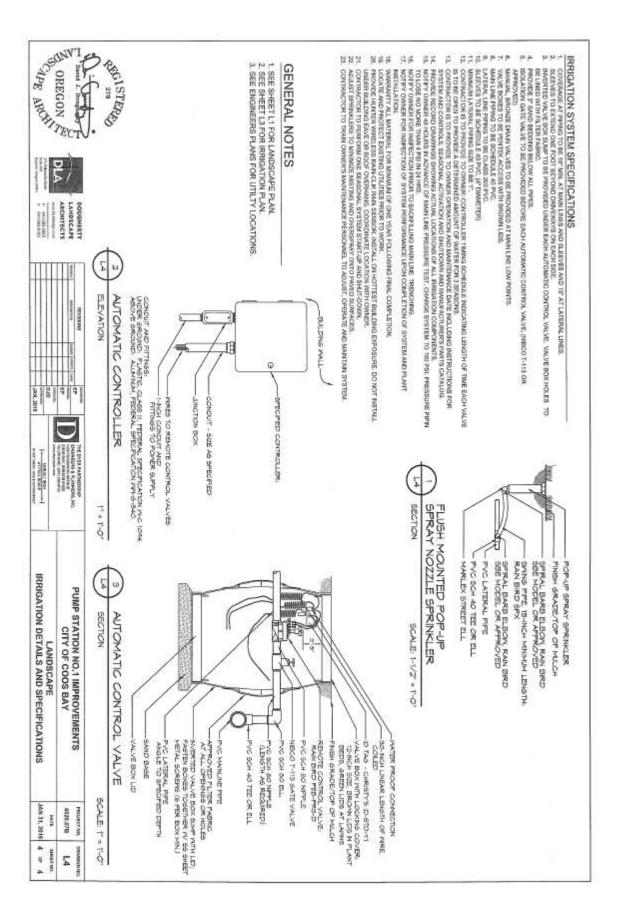

- The roof will be metal and painted dark grey.
- Metal sheeting will be used to cover the topmost sections of the external sidewalls of the building and will be painted "pumphouse putty" brown.
- Trim, door, vent pipe colors will be "sweet rosy" brown and "pumphouse putty" brown and will match the color combinations on PS#4.
- No paint would be used on the split-face concrete blocks.
- The fence would be a black 3 Rail Classic style fence.
- The crane that will be used to remove the pumps for maintenance will be painted dark color to match the other structures.
- The sidewalks will remain to the city standard.

#### STATEMENTS OF FACT AND FINDINGS:

The design for PS#1 was discussed with the DAT at the pre-application meeting. The architectural design of the new building will be the same as existing PS#4 with no outside paint covering the building split-face concrete blocks. The fencing will be a 3 Rail Classic style fence. All utility lines will be underground.