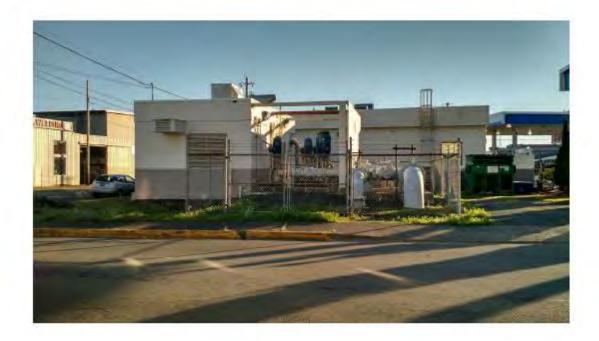

#### I. APPLICANT'S REQUEST

The City of Coos Bay Public Works Department (applicant) has submitted a land use application requesting approval for Architectural Design Review as required by the Waterfront Heritage District (WH) and a Site Plan and Architectural Review for the replacement of sanitary sewer pump station #1. The existing pump station will be demolished and a new control system building will be constructed of unpainted split-faced block with a metal roof. The project includes new pumps, a generator, perimeter fence, and a crane. The new pumps will be submerged below grade to reduce their above- ground presence.

#### **STATEMENTS OF FACT AND FINDINGS:**

1a. As noted above, this site is already developed and used as a pump station for the City-wide transfer of wastewater so the location of the proposed replacement is already established. The existing pump station has the appearance of a large mechanical operation due to its visual prominence from the street. The proposed new pump station and control building will have virtually all of its mechanical equipment enclosed and out of view so that the visual and spatial impacts will be

minimized and the reduction in height and shape in the facility will be done in a much less innocuous manner than the existing PS#1. The design will also provide greater protection from water damage in the event of a major flood event so that the control station can continue to operate.

The inclusion of landscape elements and painting of the perimeter chain-link fence a powder-coated black will also assist in providing an enhanced site appearance despite the fact that pump stations are generally designed to function as a critical infrastructure component and not as historically-related visual design.