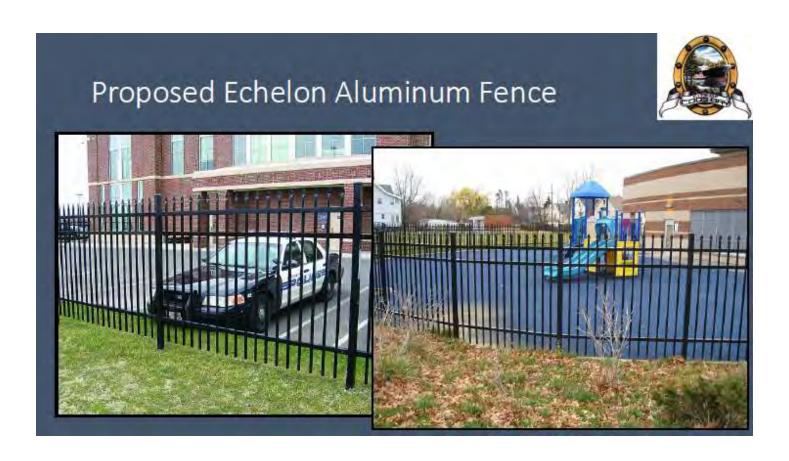

- The roof will be metal and painted dark grey.
- Metal sheeting will be used to cover the topmost sections of the external sidewalls of the building and will be painted "pumphouse putty" brown.
- Trim, door, vent pipe colors will be "sweet rosy" brown and "pumphouse putty" brown and will match the color combinations on PS#4.
- No paint would be used on the split-face concrete blocks.
- The fence would be a black 3 Rail Classic style fence.
- The crane that will be used to remove the pumps for maintenance will be painted dark color to match the other structures.
- The sidewalks will remain to the city standard.

#### STATEMENTS OF FACT AND FINDINGS:

The design for PS#1 was discussed with the DAT at the pre-application meeting. The architectural design of the new building will be the same as existing PS#4 with no outside paint covering the building split-face concrete blocks. The fencing will be a 3 Rail Classic style fence. All utility lines will be underground.