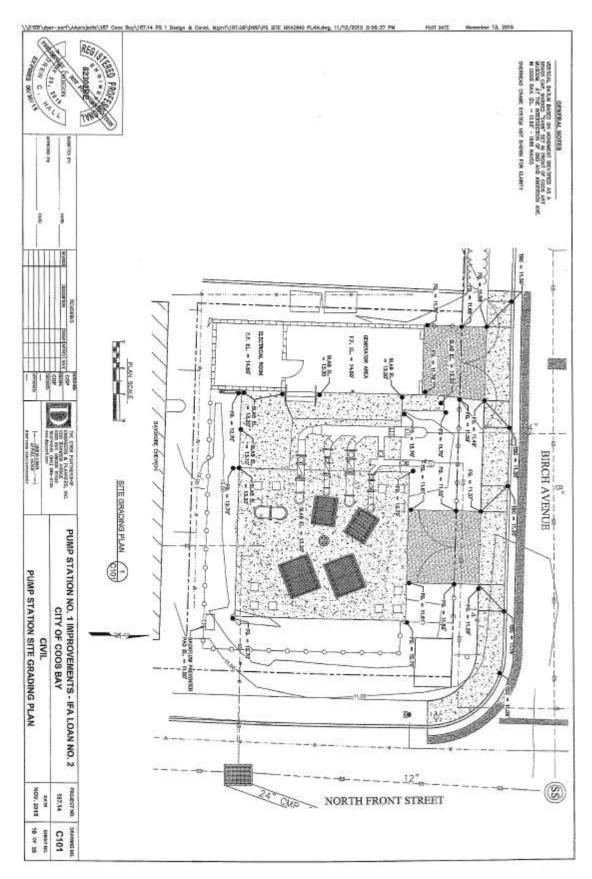

#### **STATEMENTS OF FACT AND FINDINGS:**

3a. The development submittal indicates that there will be no changes or alterations to the site's surface drainage associated with the project and staff concurs based on the submitted plans, with this statement. No information was provided by

neighbors or reviewing agencies that would be contrary to this statement.

**CONCLUSIONS:** The decision criteria have been adequately met.

DECISION CRITERION #4: Based on anticipated vehicular and pedestrian traffic generation, adequate rights-of-way and improvements to streets, pedestrian ways, bikeways, and other ways are provided to promote safety, reduce congestion, and provide emergency equipment access.