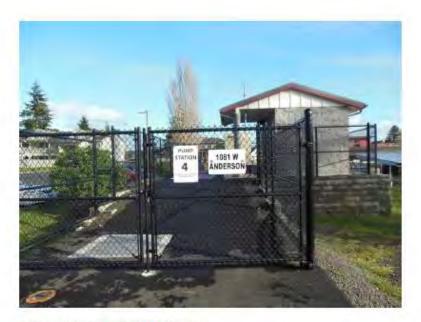

#### II. BACKGROUND

The subject property is already developed and used as sanitary pump station #1 (PS#1). However, that pump station is nearing its productive life-cycle and is now proposed to be completely re-built with a modern, state-of-the-art facility similar in design and function to PS#4 located at 1081

Anderson Avenue. The new PS#1 is intended to achieve the following public benefits:

- Provide additional capacity for future growth,
- Replace the critical turbine pumps with submersible pumps,
- Increase pumping system reliability,
- Replace outdated and limited availability parts and equipment, and
- Provide a reliable backup power generator.

#### STATEMENTS OF FACT AND FINDINGS:

The pump station is considered a utilitarian building that should not be a leading feature of design within the WH district, especially when considering that it was not even an engineering component of the district in the 1870 to 1920s. However, the design elements put forth through the recommendations of the DAT appear to incorporate adequate intention and treatment and to recognize the design paradigm that 'form follows function'. Although a pump station should not be treated with a throwback design that has no relationship to its contemporary purposes, the City has agreed, after review from the Design Assistance Team (DAT), to employ the following aspects of the existing PS#4 with the purposed upgrade of PS31 to include:

- The roof will be metal and painted dark grey.
- Metal sheeting will be used to cover the topmost sections of the external sidewalls of the building and will be painted "pumphouse putty" brown.
- Trim, door, vent pipe colors will be "sweet rosy" brown and "pumphouse putty" brown and will match the color combinations on PS#4.
- No paint would be used on the split-face concrete blocks.
- The fence would be a black 3 Rail Classic style fence.
- The crane that will be used to remove the pumps for maintenance will be painted dark color to match the other structures.
- The sidewalks will remain to the city standard.

#### STATEMENTS OF FACT AND FINDINGS:

The design for PS#1 was discussed with the DAT at the pre-application meeting. The architectural design of the new building will be the same as existing PS#4 with no outside paint covering the building split-face concrete blocks. The fencing will be a 3 Rail Classic style fence. All utility lines will be underground.

**CONCLUSION:** Emulating the design of PS#4 has several advantages, many of which fit into the design elements of the WH guidelines and standards. First of all, the design of PS#4 was intended to be replicated as other pump stations are replaced as a cost savings venture (not having to create a different design for each facility) and to provide a 'signature' appearance for each structure. Secondly, PS#1, like PD#4, will have 'a perceived size that maintains a human scale that is comfortable and attractive' which is called out in the WH guidelines. Third, as noted previously, PS#1 serves a utilitarian function first and foremost. Its optimal performance is its chief purpose; integrating into a design element is secondary and, in this case, its enhanced design will be a visual improvement within the WH district over the existing appearance of PS#1. Finally, and also noted above, a pump station in and of itself, has no historical context in the WH district. Therefore, the replication of the design of PS#4 appears to adequately meet some of the intentions of the WH design standards while other standards cannot be feasibly or realistically applied to a structure that serves a fundamental function of the City's vital infrastructure system. Based on the totality of these considerations, this portion of the submittal is acceptable.