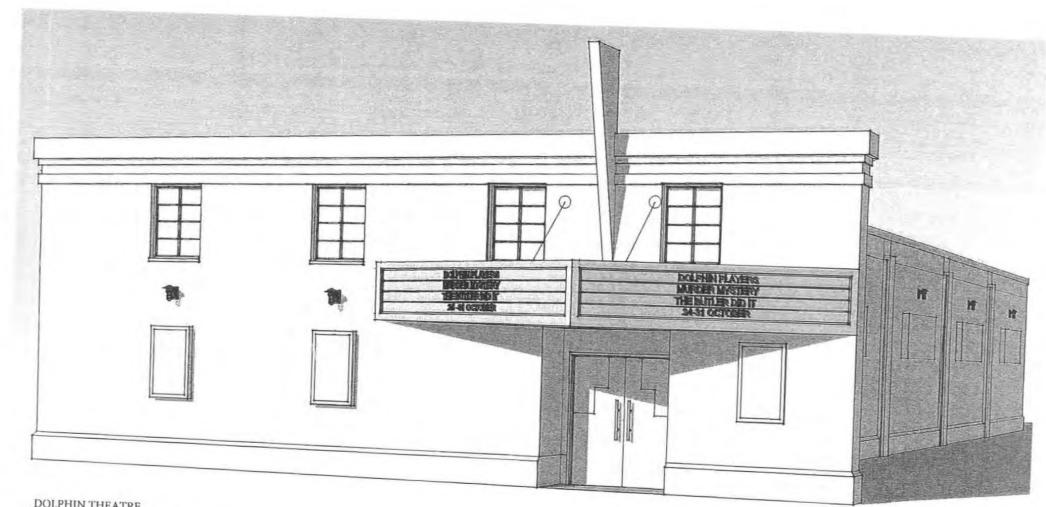

#### List of Submission Materials

- Application Form
- 2. Check for \$100
- 3. Proof of Ownership.
- 4. List of Owners of adjacent properties. (Note not all mailing addresses found.)
- Narrative (3 pages. See below.)
- 6. Historic photo of 580 Newmark (aka Sunset Theatre) from the early 1900s
- 7. Drawings
  - a. Existing and proposed
  - b. View of proposed improvements from the South (annotated).
  - c. View of proposed improvements from the South West (annotated).
  - d. View of proposed improvements from the South East (annotated).

(1) A site plan, drawn to scale

Included

(2) A landscape plan, drawn to scale,

Not applicable. There is existing parking on site which remains. Zoning permits off-site parking.

(3) The elevations

#### Included

(4) A color-board illustrating the color selection for exterior project materials.

Color samples will be included after review by the Design Assistance Team