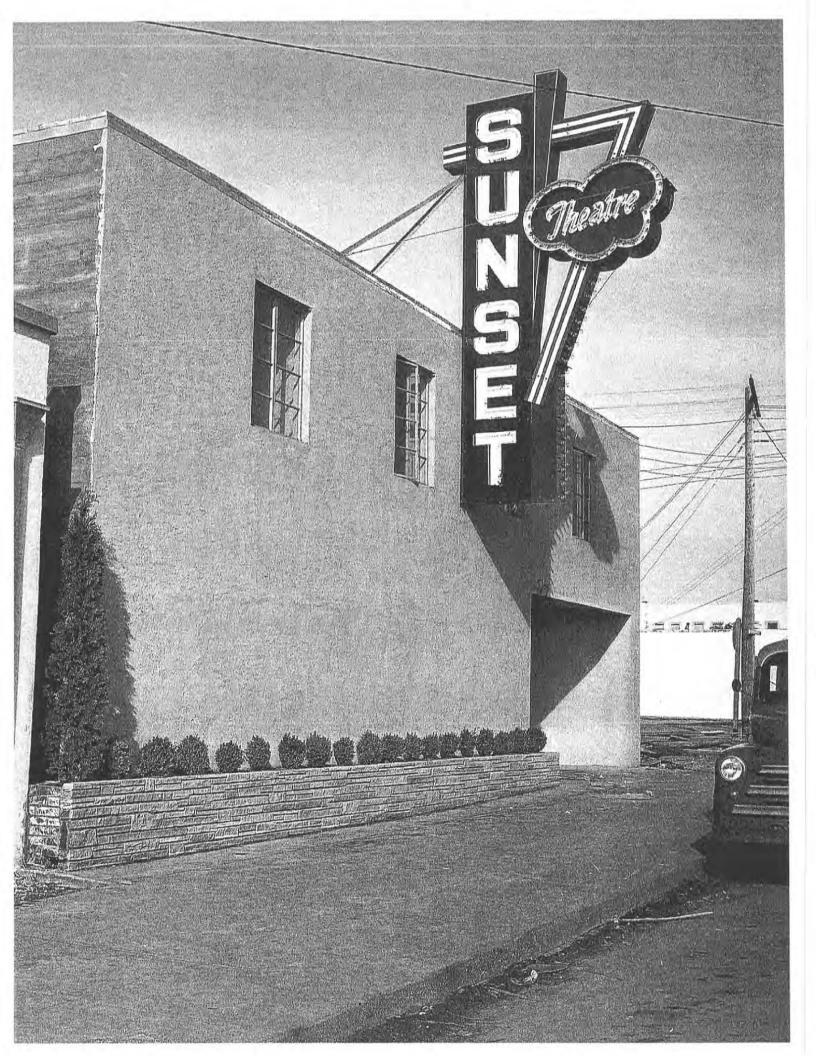

Please refer to historic photo attached. The building when originally built in the early 1900s and was a very simple design loosely based on early modern and industrial styles of Europe. The exterior finish was stucco over concrete. At some point the blade sign was removed and the south and east walls clad with metal siding and a canopy added over the entrance. Both the existing metal siding and canopy are in poor condition.