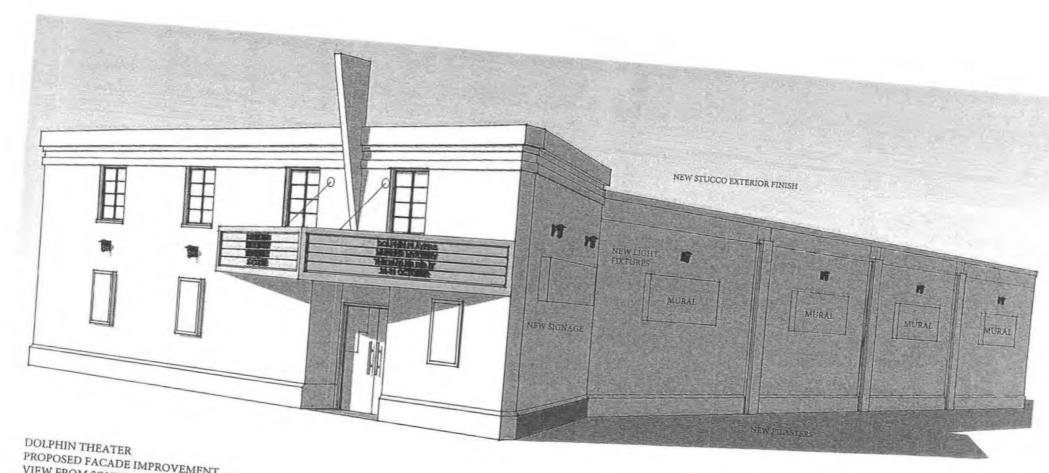

#### Description of Proposal

- Façade Improvements are proposed to the South and East elevations only. The existing metal
  siding and canopy will be removed. The planter on the south elevation will be removed subject to
  verification that it has no structural value to the main body of the building.
- The building is a concrete shell. Depending on the condition of the concrete walls under the metal siding the walls will be refinished either with a stucco system or repaired with a filler. (We may use one system on the south elevation and the less expensive system on the east elevation). A new cornice, base plinth and pilasters will be provided as shown in the drawings.
- The existing windows on the south elevation will be removed and replaced with vinyl windows
  with the game mullion grid pattern as existing.
- New features will include a marquee over the south entrance, exterior lighting and designated, restricted in size (4'x8') locations on the east elevation for community murals. (The blade sign illustrated above the marquee is not proposed at this time.)
- The underside of the marquee sign will be approximately 8' above the sidewalk and project from the building no more than two thirds of the width of the sidewalk (approximately 40", depending

on the width of the sidewalk). Lights will be included in the soffit of the marquee to light the sidewalk and entrance.

- The exterior color scheme will be provided to the Design Assistance Team at their final review.
- The work may be phased subject to cost. The south elevation would be completed in the first
  phase and the east elevation in the second phase.
- Completion of the work is dependent on available grants and funding opportunities. The Dolphin Players Group is using their best endeavors to complete Phase One by Fall.

The proposed improvements are to restore the original concrete shell/stucco appearance with simple features (cornice, pilasters, trim band) which are both practical to provide expansion joints for the stucco or filler coat and also decorative.

The existing canopy is not original and will be replaced with a marquee which is a common method of both signage and weather protection at theatres and cinemas. (A blade sign may be proposed at a future date, funds permitting, but is not part of this submission.) Down lighting will be provided in the soffit of the canopy to illuminate the entrance for security reasons.

Exterior lighting fixtures will be provided on both elevations for both decoration and security. The light fixtures will complement the industrial style of the building and will also be energy efficient.

The east elevation is currently flat, expansive and has little visual interest. It will be articulated with pilasters and areas designated for panel murals. The murals will be on removable panels (4'x8' typical) and will be changed out on a regular basis. The intention is to use local artists to provide the murals.

DOLPHIN THEATRE PROPOSED FACADE IMPROVEMENT VIEW FROM SOUTH November 2014 Hilary Baker

DOLPHIN THEATER
PROPOSED FACADE IMPROVEMENT
VIEW FROM SOUTH EAST
November 2014
Hilary Baker

DOLPHIN THEATRE
PROPOSED FACADE IMPROVEMENT
VIEW FROM SOUTH WEST
November 2014
Hilary Baker