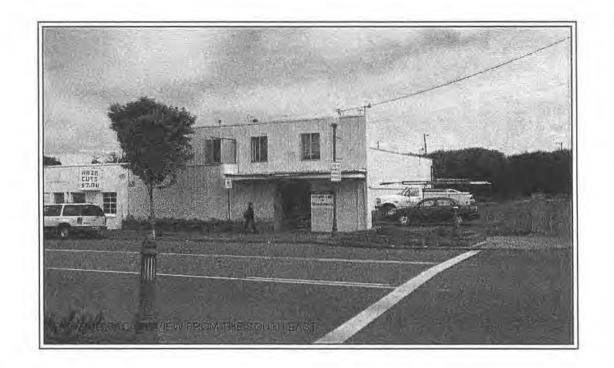

Please refer to historic photo attached. The building when originally built in the early 1900s and was a very simple design loosely based on early modern and industrial styles of Europe. The exterior finish was stucco over concrete. At some point the blade sign was removed and the south and east walls clad with metal siding and a canopy added over the entrance. Both the existing metal siding and canopy are in poor condition.