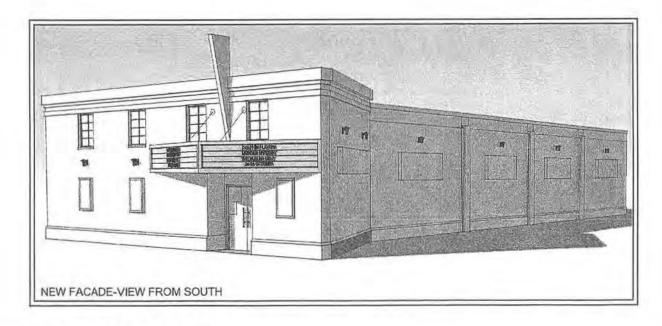

#### List of Submission Materials

- Application Form
- 2. Check for \$100
- 3. Proof of Ownership.
- 4. List of Owners of adjacent properties. (Note not all mailing addresses found.)
- Narrative (3 pages. See below.)
- 6. Historic photo of 580 Newmark (aka Sunset Theatre) from the early 1900s
- 7. Drawings
  - a. Existing and proposed
  - b. View of proposed improvements from the South (annotated).
  - c. View of proposed improvements from the South West (annotated).
  - d. View of proposed improvements from the South East (annotated).

#### Description of Proposal

- Façade Improvements are proposed to the South and East elevations only. The existing metal
  siding and canopy will be removed. The planter on the south elevation will be removed subject to
  verification that it has no structural value to the main body of the building.
- The building is a concrete shell. Depending on the condition of the concrete walls under the metal siding the walls will be refinished either with a stucco system or repaired with a filler. (We may use one system on the south elevation and the less expensive system on the east elevation). A new cornice, base plinth and pilasters will be provided as shown in the drawings.
- The existing windows on the south elevation will be removed and replaced with vinyl windows
  with the game mullion grid pattern as existing.
- New features will include a marquee over the south entrance, exterior lighting and designated, restricted in size (4'x8') locations on the east elevation for community murals. (The blade sign illustrated above the marquee is not proposed at this time.)
- The underside of the marquee sign will be approximately 8' above the sidewalk and project from the building no more than two thirds of the width of the sidewalk (approximately 40", depending

on the width of the sidewalk). Lights will be included in the soffit of the marquee to light the sidewalk and entrance.

- The exterior color scheme will be provided to the Design Assistance Team at their final review.
- The work may be phased subject to cost. The south elevation would be completed in the first
  phase and the east elevation in the second phase.
- Completion of the work is dependent on available grants and funding opportunities. The Dolphin Players Group is using their best endeavors to complete Phase One by Fall.

The proposed improvements are to restore the original concrete shell/stucco appearance with simple features (cornice, pilasters, trim band) which are both practical to provide expansion joints for the stucco or filler coat and also decorative.

The existing canopy is not original and will be replaced with a marquee which is a common method of both signage and weather protection at theatres and cinemas. (A blade sign may be proposed at a future date, funds permitting, but is not part of this submission.) Down lighting will be provided in the soffit of the canopy to illuminate the entrance for security reasons.

Exterior lighting fixtures will be provided on both elevations for both decoration and security. The light fixtures will complement the industrial style of the building and will also be energy efficient.

The east elevation is currently flat, expansive and has little visual interest. It will be articulated with pilasters and areas designated for panel murals. The murals will be on removable panels (4'x8' typical) and will be changed out on a regular basis. The intention is to use local artists to provide the murals.

DOLPHIN THEATRE PROPOSED FACADE IMPROVEMENT VIEW FROM SOUTH November 2014 Hilary Baker

DOLPHIN THEATER
PROPOSED FACADE IMPROVEMENT
VIEW FROM SOUTH EAST
November 2014
Hilary Baker

DOLPHIN THEATRE
PROPOSED FACADE IMPROVEMENT
VIEW FROM SOUTH WEST
November 2014
Hilary Baker