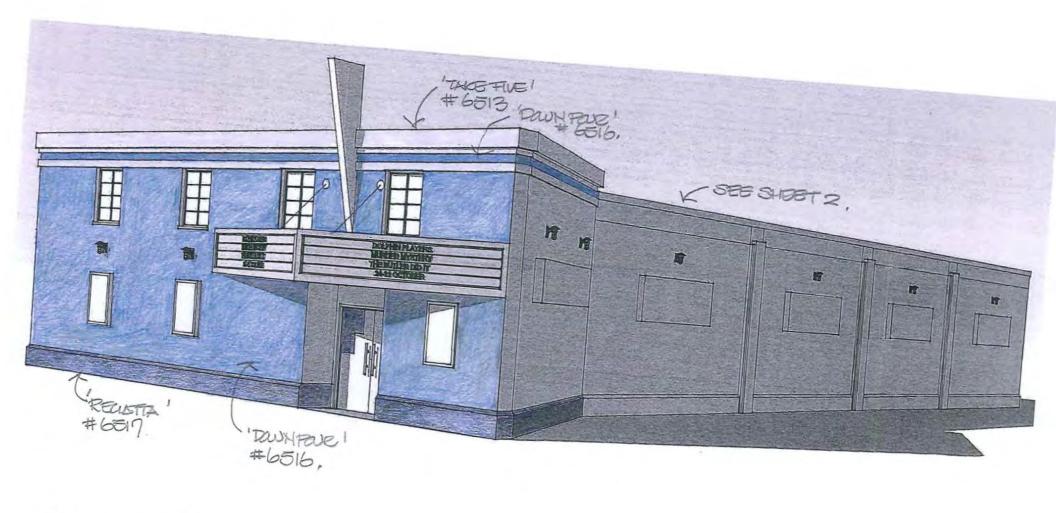

#### List of Submission Materials

- Application Form
- 2. Check for \$100
- 3. Proof of Ownership.
- 4. List of Owners of adjacent properties. (Note not all mailing addresses found.)
- Narrative (3 pages. See below.)
- 6. Historic photo of 580 Newmark (aka Sunset Theatre) from the early 1900s
- 7. Drawings
  - a. Existing and proposed
  - b. View of proposed improvements from the South (annotated).
  - c. View of proposed improvements from the South West (annotated).
  - d. View of proposed improvements from the South East (annotated).

#### Description of Proposal

- Façade Improvements are proposed to the South and East elevations only. The existing metal
  siding and canopy will be removed. The planter on the south elevation will be removed subject to
  verification that it has no structural value to the main body of the building.
- The building is a concrete shell. Depending on the condition of the concrete walls under the metal siding the walls will be refinished either with a stucco system or repaired with a filler. (We may use one system on the south elevation and the less expensive system on the east elevation). A new cornice, base plinth and pilasters will be provided as shown in the drawings.
- The existing windows on the south elevation will be removed and replaced with vinyl windows
  with the game mullion grid pattern as existing.
- New features will include a marquee over the south entrance, exterior lighting and designated, restricted in size (4'x8') locations on the east elevation for community murals. (The blade sign illustrated above the marquee is not proposed at this time.)
- The underside of the marquee sign will be approximately 8' above the sidewalk and project from the building no more than two thirds of the width of the sidewalk (approximately 40", depending

on the width of the sidewalk). Lights will be included in the soffit of the marquee to light the sidewalk and entrance.

- The exterior color scheme will be provided to the Design Assistance Team at their final review.
- The work may be phased subject to cost. The south elevation would be completed in the first
  phase and the east elevation in the second phase.
- Completion of the work is dependent on available grants and funding opportunities. The Dolphin Players Group is using their best endeavors to complete Phase One by Fall.

The proposed improvements are to restore the original concrete shell/stucco appearance with simple features (cornice, pilasters, trim band) which are both practical to provide expansion joints for the stucco or filler coat and also decorative.

The existing canopy is not original and will be replaced with a marquee which is a common method of both signage and weather protection at theatres and cinemas. (A blade sign may be proposed at a future date, funds permitting, but is not part of this submission.) Down lighting will be provided in the soffit of the canopy to illuminate the entrance for security reasons.

Exterior lighting fixtures will be provided on both elevations for both decoration and security. The light fixtures will complement the industrial style of the building and will also be energy efficient.