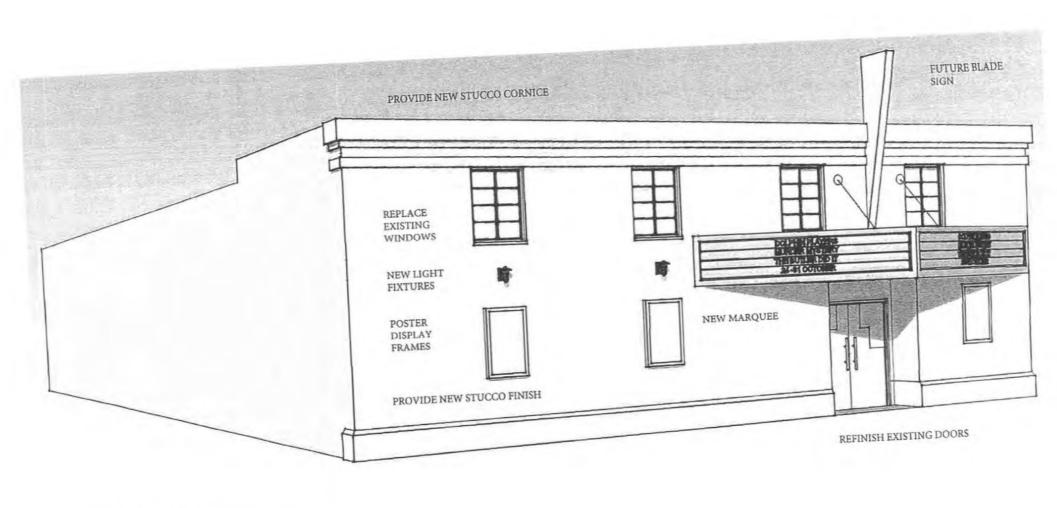

#### Description of Proposal

- Façade Improvements are proposed to the South and East elevations only. The existing metal
  siding and canopy will be removed. The planter on the south elevation will be removed subject to
  verification that it has no structural value to the main body of the building.
- The building is a concrete shell. Depending on the condition of the concrete walls under the metal siding the walls will be refinished either with a stucco system or repaired with a filler. (We may use one system on the south elevation and the less expensive system on the east elevation). A new cornice, base plinth and pilasters will be provided as shown in the drawings.
- The existing windows on the south elevation will be removed and replaced with vinyl windows
  with the game mullion grid pattern as existing.
- New features will include a marquee over the south entrance, exterior lighting and designated, restricted in size (4'x8') locations on the east elevation for community murals. (The blade sign illustrated above the marquee is not proposed at this time.)
- The underside of the marquee sign will be approximately 8' above the sidewalk and project from the building no more than two thirds of the width of the sidewalk (approximately 40", depending

on the width of the sidewalk). Lights will be included in the soffit of the marquee to light the sidewalk and entrance.

- The exterior color scheme will be provided to the Design Assistance Team at their final review.
- The work may be phased subject to cost. The south elevation would be completed in the first
  phase and the east elevation in the second phase.
- Completion of the work is dependent on available grants and funding opportunities. The Dolphin Players Group is using their best endeavors to complete Phase One by Fall.

The proposed improvements are to restore the original concrete shell/stucco appearance with simple features (cornice, pilasters, trim band) which are both practical to provide expansion joints for the stucco or filler coat and also decorative.

The existing canopy is not original and will be replaced with a marquee which is a common method of both signage and weather protection at theatres and cinemas. (A blade sign may be proposed at a future date, funds permitting, but is not part of this submission.) Down lighting will be provided in the soffit of the canopy to illuminate the entrance for security reasons.

Exterior lighting fixtures will be provided on both elevations for both decoration and security. The light fixtures will complement the industrial style of the building and will also be energy efficient.

The east elevation is currently flat, expansive and has little visual interest. It will be articulated with pilasters and areas designated for panel murals. The murals will be on removable panels (4'x8' typical) and will be changed out on a regular basis. The intention is to use local artists to provide the murals.