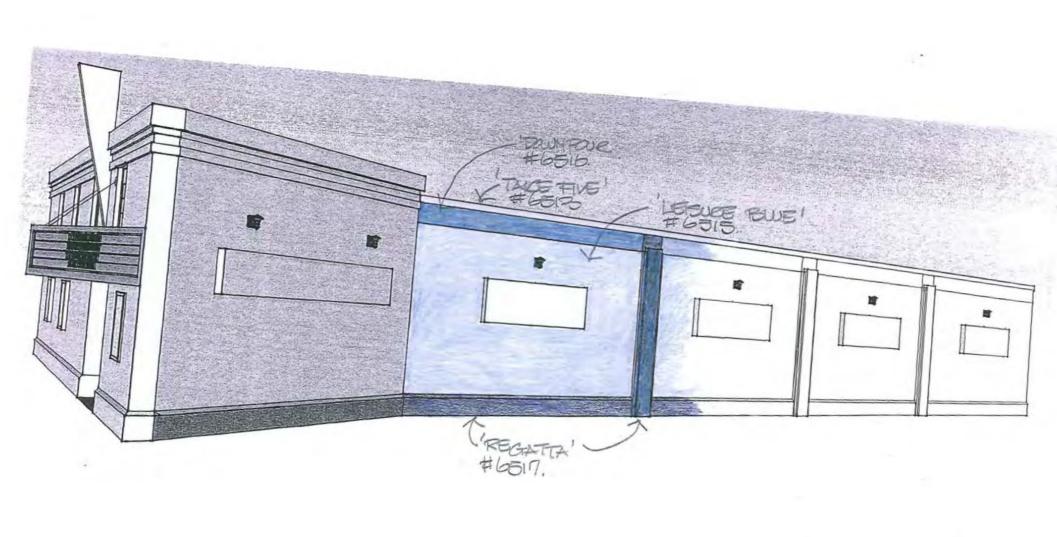

#### Description of Proposal

- Façade Improvements are proposed to the South and East elevations only. The existing metal
  siding and canopy will be removed. The planter on the south elevation will be removed subject to
  verification that it has no structural value to the main body of the building.
- The building is a concrete shell. Depending on the condition of the concrete walls under the metal siding the walls will be refinished either with a stucco system or repaired with a filler. (We may use one system on the south elevation and the less expensive system on the east elevation). A new cornice, base plinth and pilasters will be provided as shown in the drawings.
- The existing windows on the south elevation will be removed and replaced with vinyl windows
  with the game mullion grid pattern as existing.
- New features will include a marquee over the south entrance, exterior lighting and designated, restricted in size (4'x8') locations on the east elevation for community murals. (The blade sign illustrated above the marquee is not proposed at this time.)
- The underside of the marquee sign will be approximately 8' above the sidewalk and project from the building no more than two thirds of the width of the sidewalk (approximately 40", depending

on the width of the sidewalk). Lights will be included in the soffit of the marquee to light the sidewalk and entrance.

- The exterior color scheme will be provided to the Design Assistance Team at their final review.
- The work may be phased subject to cost. The south elevation would be completed in the first
  phase and the east elevation in the second phase.
- Completion of the work is dependent on available grants and funding opportunities. The Dolphin Players Group is using their best endeavors to complete Phase One by Fall.

The east elevation is currently flat, expansive and has little visual interest. It will be articulated with pilasters and areas designated for panel murals. The murals will be on removable panels (4'x8' typical) and will be changed out on a regular basis. The intention is to use local artists to provide the murals.