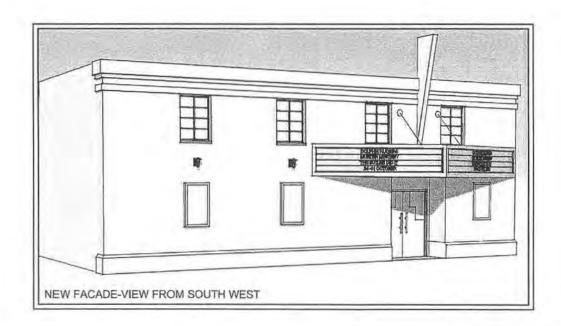

#### List of Submission Materials

- Application Form
- 2. Check for \$100
- 3. Proof of Ownership.
- 4. List of Owners of adjacent properties. (Note not all mailing addresses found.)
- Narrative (3 pages. See below.)
- 6. Historic photo of 580 Newmark (aka Sunset Theatre) from the early 1900s
- 7. Drawings
  - a. Existing and proposed
  - b. View of proposed improvements from the South (annotated).
  - c. View of proposed improvements from the South West (annotated).
  - d. View of proposed improvements from the South East (annotated).

#### Description of Proposal

- Façade Improvements are proposed to the South and East elevations only. The existing metal
  siding and canopy will be removed. The planter on the south elevation will be removed subject to
  verification that it has no structural value to the main body of the building.
- The building is a concrete shell. Depending on the condition of the concrete walls under the metal siding the walls will be refinished either with a stucco system or repaired with a filler. (We may use one system on the south elevation and the less expensive system on the east elevation). A new cornice, base plinth and pilasters will be provided as shown in the drawings.
- The existing windows on the south elevation will be removed and replaced with vinyl windows
  with the game mullion grid pattern as existing.
- New features will include a marquee over the south entrance, exterior lighting and designated, restricted in size (4'x8') locations on the east elevation for community murals. (The blade sign illustrated above the marquee is not proposed at this time.)
- The underside of the marquee sign will be approximately 8' above the sidewalk and project from the building no more than two thirds of the width of the sidewalk (approximately 40", depending

on the width of the sidewalk). Lights will be included in the soffit of the marquee to light the sidewalk and entrance.

- The exterior color scheme will be provided to the Design Assistance Team at their final review.
- The work may be phased subject to cost. The south elevation would be completed in the first
  phase and the east elevation in the second phase.
- Completion of the work is dependent on available grants and funding opportunities. The Dolphin Players Group is using their best endeavors to complete Phase One by Fall.

The proposed improvements are to restore the original concrete shell/stucco appearance with simple features (cornice, pilasters, trim band) which are both practical to provide expansion joints for the stucco or filler coat and also decorative.

The existing canopy is not original and will be replaced with a marquee which is a common method of both signage and weather protection at theatres and cinemas. (A blade sign may be proposed at a future date, funds permitting, but is not part of this submission.) Down lighting will be provided in the soffit of the canopy to illuminate the entrance for security reasons.

Exterior lighting fixtures will be provided on both elevations for both decoration and security. The light fixtures will complement the industrial style of the building and will also be energy efficient.

DOLPHIN THEATRE PROPOSED FACADE IMPROVEMENT VIEW FROM SOUTH November 2014 Hilary Baker

DOLPHIN THEATER
PROPOSED FACADE IMPROVEMENT
VIEW FROM SOUTH EAST
November 2014
Hilary Baker

DOLPHIN THEATRE
PROPOSED FACADE IMPROVEMENT
VIEW FROM SOUTH WEST
November 2014
Hilary Baker