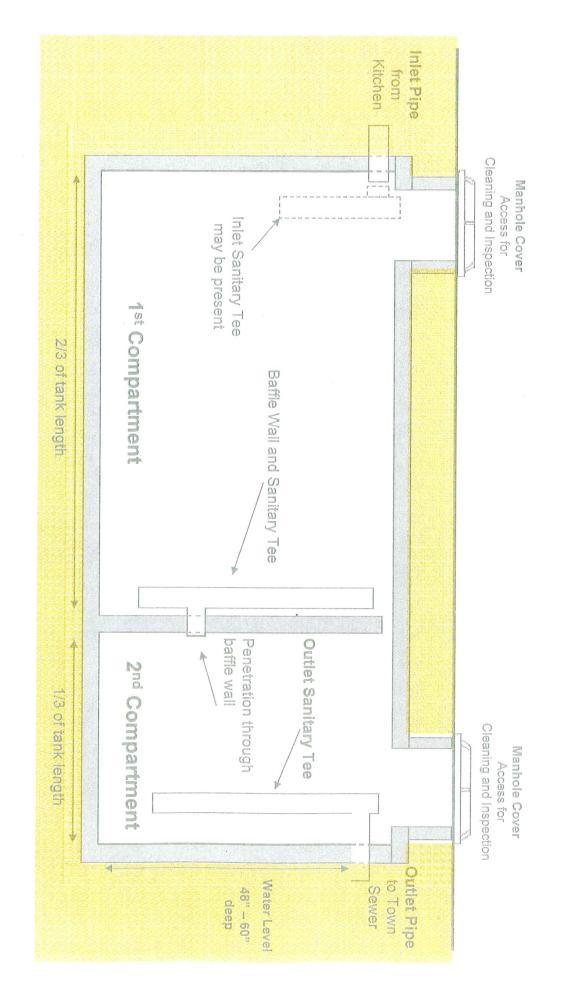

e removed and disposed of by recycling, rendering, or land solids from entering the sanitary sewer collection and treatment system. Grease interceptors hold the A grease interceptor is a passive control device that is designed to help reduce fats, oils, greases, and



Illustration by: Donald Smith Town of Cary

- Grease interceptors allow wastewater flows to slow down
- With sufficient time fats, oils, greases, and solids separate from wastewater
- Fats, oils, and greases are less dense than water and float
- Solids are denser than water and sink
- Grease interceptors are designed in a variety of sizes, shapes, and constructed of various materials

## How A Sewer Blockage Affects the Sewer System



















## Grease Trap Fluid Levels



## Typical Grease Trap/Interceptor Design





### TOWN Of CARY Section 36-183. FATS, OILS, AND GREASES CONTROL ORDINANCE

Adopted by Town Council: December 10, 1998

Effective Date: January 1, 1999

### A. Scope and Purpose

To aid in the prevention of sanitary sewer blockages and obstructions from contribution and accumulation of fats, oils, and greases into such sewer system from industrial or commercial establishments, particularly food preparation and serving facilities.

### **B.** Definitions

Cooking Establishments. Those establishments primarily engaged in activities of preparing, serving, or otherwise making available for consumption foodstuffs and that use one or more of the following preparation activities: cooking by frying (all methods), baking (all methods), grilling, sautéing, rotisserie cooking, broiling (all metho