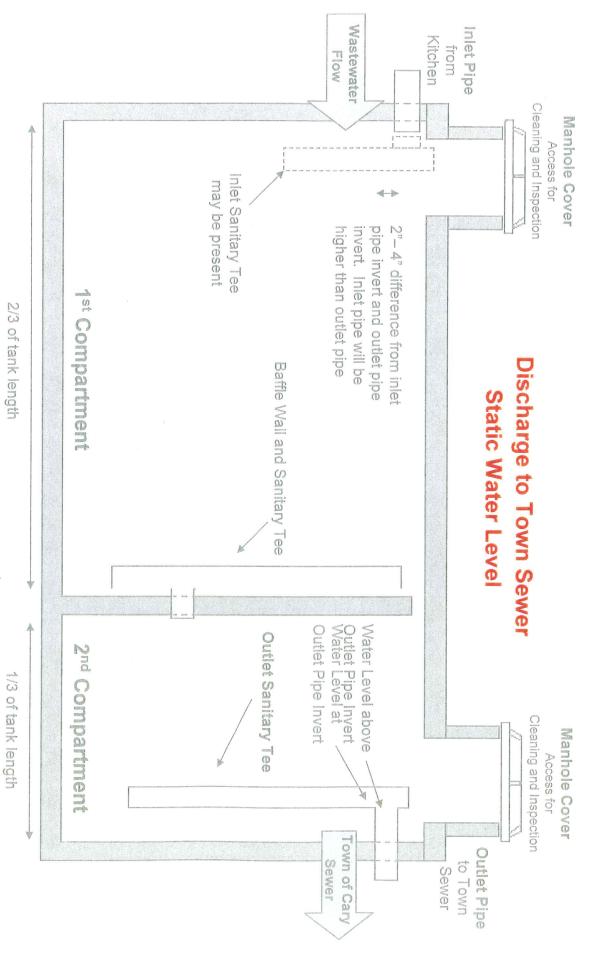

s, oils, greases, and solids until they can be removed and disposed of by recycling, rendering, or land solids from entering the sanitary sewer collection and treatment system. Grease interceptors hold the A grease interceptor is a passive control device that is designed to help reduce fats, oils, greases, and



Illustration by: Donald Smith Town of Cary

- Grease interceptors allow wastewater flows to slow down
- With sufficient time fats, oils, greases, and solids separate from wastewater
- Fats, oils, and greases are less dense than water and float
- Solids are denser than water and sink
- Grease interceptors are designed in a variety of sizes, shapes, and constructed of various materials

## How A Sewer Blockage Affects the Sewer System



















## Grease Trap Fluid Levels



## Typical Grease Trap/Interceptor Design





### TOWN Of CARY Section 36-183. FATS, OILS, AND GREASES CONTROL ORDINANCE

Adopted by Town Council: December 10, 1998

Effective Date: January 1, 1999

### A. Scope and Purpose

To aid in the prevention of sanitary sewer blockages and obstructions from contribution and accumulation of fats, oils, and greases into such sewer system from industrial or commercial establishments, particularly food preparation and serving facilities.

### **B.** Definitions

Cooking Establishments. Those establishments primarily engaged in activities of preparing, serving, or otherwise making available for consumption foodstuffs and that use one or more of the following preparation activities: cooking by frying (all methods), baking (all methods), grilling, saut