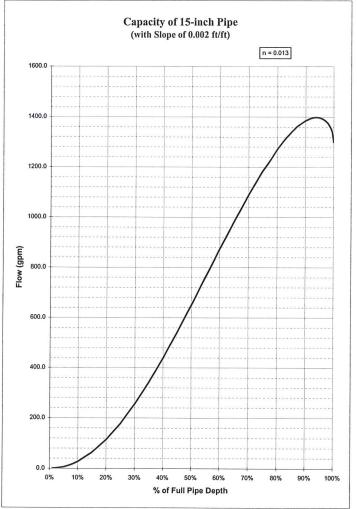

| 1.9783  |
| 99%      | 14.85          | 5.883           | 44.119 | 176.415  | 3.999   | 3.018   | 1354.7  | 1.9507  |
| 99.5%    | 14.93          | 6.000           | 45.001 | 176.609  | 3.925   | 2.984   | 1339.4  | 1.9287  |
| 100%     | 15.00          | 6.283           | 47.124 | 176.715  | 3.750   | 2.897   | 1300.1  | 1.8722  |
|          | Channel C      |                 |        |          |         |         |         |         |

Channel Surface Smooth Steel Surface 0.012 Corrugated Metal 0.024 Smooth Concrete 0.011 Concrete Culvert (with connection) 0.013 Glazed Brick 0.013 Earth Excavation, clean 0.022 Natural Stream Bed, clean, straight 0.03 Smooth Rock Cuts 0.035 0.05-0.1 0.012-0.013 Channels Not Maintained Clean, coated cast iron dirty, tuberculated cast iron 0.015-0.035



Depth of flow? 17.99 inches
Pipe diameter? 18 inches



| phi=              | 6.189 radians | 354.60 degrees |
|-------------------|---------------|----------------|
| Wetted Perimeter= | 55.700 inches | 4.642 feet     |
| Area=             | 254.463 in^2  | 1.767 feet^2   |
| Hyd. Radius=      | 4.568 inches  | 0.381 feet     |

→ Slope ? 0.002 → n ? 0.013

| Velocity= | 2.692 fps |              |
|-----------|-----------|--------------|
| Flow=     | 4.758 cfs | 2135.482 gpm |

Table Below Assumes Constant Value for "n

|        | ow Assumes Co |           |        |          |         | 2121    | 2.1     | 2 0 10 |
|--------|---------------|-----------|--------|----------|---------|---------|---------|--------|
| % full | depth (in)    | phi (rad) | P (in) | A (in^2) | Rh (in) | Q (cf