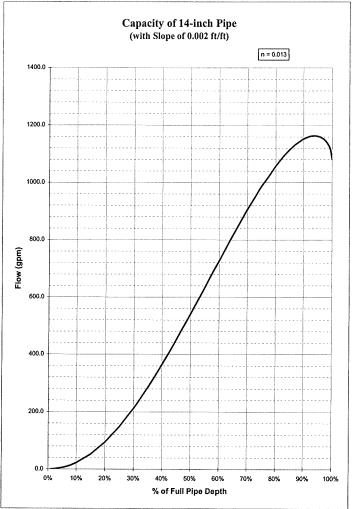

| 13.86                       | 5.883                        | 41.178           | 153.677  | 3.732   | 2.511   | 1127.0  | 1.6229  |
| 99.5%               | 13.93                       | 6.000                        | 42.001           | 153.846  | 3.663   | 2.483   | 1114.3  | 1.6046  |
| 100%                | 14.00                       | 6.283                        | 43.982           | 153.938  | 3.500   | 2.410   | 1081.6  | 1.5576  |

Channel Surface Smooth Steel Surface 0.012 Corrugated Metal 0.024 Smooth Concrete 0.011 Concrete Culvert (with connection) 0.013 Glazed Brick 0.013 0.022 Earth Excavation, clean Natural Stream Bed, clean, straight 0.03 Smooth Rock Cuts 0.035 Channels Not Maintained 0.05-0.1 0.012-0.013 0.015-0.035 Clean, coated cast iron dirty, tuberculated cast iron



Depth of flow? 14.99 inches
Pipe diameter? 15 inches



| phi=              | 6.180 radians | 354.08 degrees |
|-------------------|---------------|----------------|
| Wetted Perimeter= | 46.349 inches | 3.862 feet     |
| Area=             | 176.709 in^2  | 1.227 feet^2   |
| Hyd. Radius=      | 3.813 inches  | 0.318 feet     |

→ Slope ? 0.002
→ n ? 0.013

| Velocity= | 2.387 fps |              |
|-----------|-----------|--------------|
| Flow=     | 2.929 cfs | 1314.505 gpm |

Table Below Assumes Constant Value for "n

| Table Be | low Assumes Co | onstant Value f | or "n" |          |         |         |         |         |
|----------|----------------|-----------------|--------|----------|---------|---------|---------|---------|
| % full   | depth (in)     | phi (rad)       | P (in)