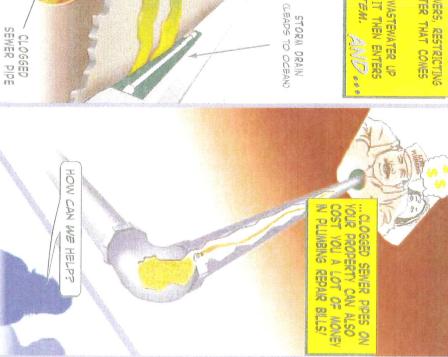

- 12. Don't throw wastewater down storm drains. Train employees and contractors to dispose of wastewater appropriately. Water used for mopping, for carpet cleaning and for washing hood filters should be disposed of through the sanitary sewer system never in storm drains. To protect the municipal treatment system, limit cleaning chemicals and use the least hazardous products available.

### For More Information . . .

See "Fats, Oil and Grease Best Management Practices Manual" - available on the Internet at www.oracwa.org.

For more information contact your local sewerage agency at...

GREASE CAN BUILD UP IN SEWERS, RESTRICTING THE FLOW OF THE WASTEWATER THAT COMES FROM OUR HOMES.

THIS BLOCKAGE FORCES THE WASTEWATER UP ONTO OUR STREETS—WHERE IT THEN ENTERS THE STORM DRAIN SYSTEM. AND....



MAINTENANCE HOLE COVER SEWAGE OVERFLOWS

### REMEMBER ...

- USB BASKETS OR STRAINERS IN SINK DRAINS TO CATCH FOOD SCRAPS AND OTHER SOLIDS...
  SCRAPE GREAGE AND FOOD SCRAPS FROM PLATER.
- SCRAPE GREASE AND FOOD SCRAPS FROM PLATES, POTS AND PANS, UTENSILS AND GRILLS...
  FREEZE ANIMAL FATS IN A CAN AND PUT ALL FOOD
- WASTE AND DISCARDS IN A TRASH CONTAINER-DOWT POUR THEM DOWN THE SINK, GARBAGE DISPOSAL OR TOILET...
  GARBAGE DISPOSALS USE LARGE VOLUMES OF WATER
- AND ELECTRICITY-REDUCING OR ELIMINATING THEIR USE WILL LOWER YOUR SEWER, WATER AND FOWER BILLS...
- BE CAUTIOUS OF CHEMICALS OR ADDITIVES THAT CLAIM TO DISSOLVE GREASE—THESE MAY NOT BE EFFECTIVE

KEEP FATS, OIL AND GREASE OUT OF THE SEWERS—AND HELP KEEP OUR ENVIRONMENT CLEAN!

REPORT PROBLEMS WITH THE CITY'S SEWER SYSTEM TO THE