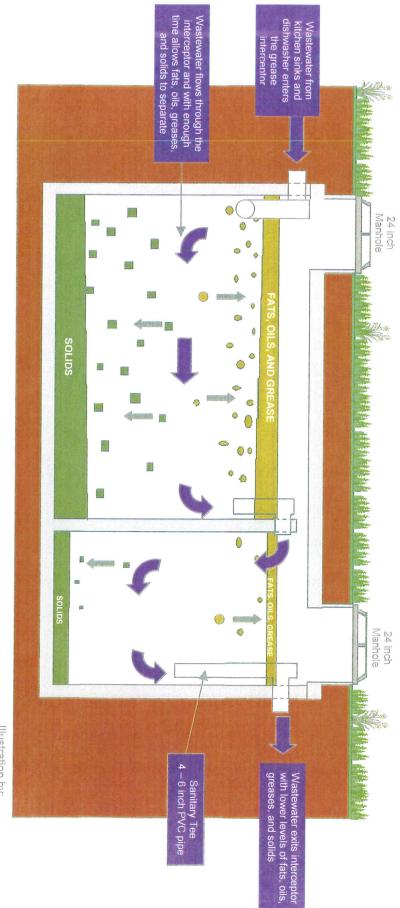

|
| TOTAL      | 1634           | 1679           |

Fats, Oils & Grease (FOG) Sample Information

# HOW GREASE CAUSES A BLOCKAGE

10)11702-0-{0r1711<0



collects on the top and sides of the pipe nterior The start of a blocked pipe begins when grease



and other debris are washed down the drain. The build-up increases over time when grease



no)nzo

14-8

wastewater and can result in a sanitary sewer overflow. Excessive accumulation will restrict the flow of

application. fats, oils, greases, and solids until they can be removed and disposed of by recycling, rendering, or land solids from entering the sanitary sewer collection and treatment system. Grease interceptors hold the A grease interceptor is a passive control device that is designed to help reduce fats, oils, greases, and



Illustration by: Donald Smith Town of Cary

- Grease interceptors allow wastewater flows to slow down
- With sufficient time fats, oils, greases, and solids separate from wastewater
- Fats, oils, and greases are less dense than water and float
- Solids are denser than water and sink
- Grease interceptors are designed in a variety of sizes, shapes, and constructed of various materials

## How A Sewer Blockage Affects the Sewer System



















## Grease Trap Fluid Levels



## Typical Grease Trap/Interceptor Design





### TOWN Of CARY Section 36-183. FATS, OILS, AND GREASES CONTROL ORDINANCE

Adopted by Town Council: December 10, 1998

Effective Date: January 1, 1999

### A. Scope and Purpose

To aid in the prevention of sanitary sewer blockages and obstructions from contributi