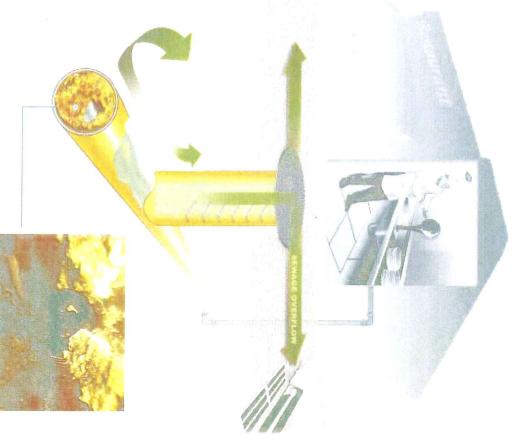

s are typically the health hazards. problems and Sewage backups and other

such as grease interceptors. not have adequate grease control measures in place commercial food preparation establishments that do Fats, oils and grease get into the sewers mainly from

found in such things as: Most grease is the byproduct of cooking and is usually

Food scraps

Meat fats

Baking goods

Butter and margarine

- Sauces
- Dairy products

Cooking oil

to the insides of sewer pipes both on your property and in the streets. floor drains found in food preparation areas) and stick plumbing system, (usually through kitchen sinks and All too often, fats, oils and grease are washed into the

eventually blocks the entire pipe causing sewage backups and overflows. Over time, fats, oils and grease builds up and



## To Your Business:

COSTS:

attract insects and other vermin and and food particles that accumulate can may create potential health hazards. As your sewer pipes back up, sewage





Property damage can result from sewage backups leading to expensive cleanup and plumbing repairs that may have to be paid for by you.

## MOTICE OF CLOSURY



can greatly impact your business Health code violations or closures

## To the Environment:

Clogged sewers can lead to overflows.

drain system.. As sewage overflows onto streets, it enters the storm

beach closures. our local beaches, creating a health risk for swimmers, marine life-and causing ..where the sewage is then carried to



### To the City:



fines from the regulatory agencies Increased sewer blockages and overflows lead to excessive and