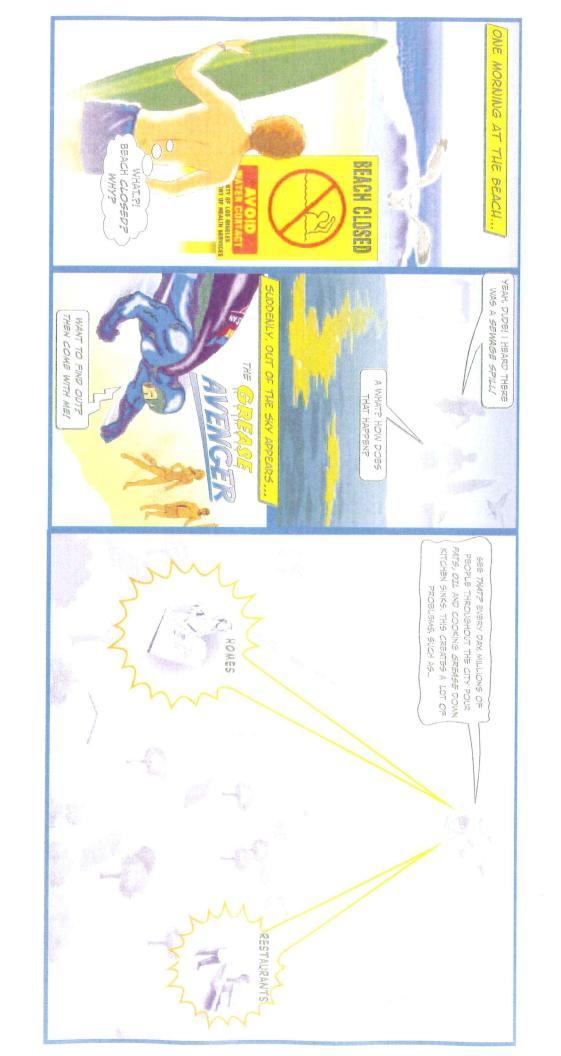

D FOOD SCRAPS FROM PLATER.
- SCRAPE GREASE AND FOOD SCRAPS FROM PLATES, POTS AND PANS, UTENSILS AND GRILLS...
  FREEZE ANIMAL FATS IN A CAN AND PUT ALL FOOD
- WASTE AND DISCARDS IN A TRASH CONTAINER-DOWT POUR THEM DOWN THE SINK, GARBAGE DISPOSAL OR TOILET...
  GARBAGE DISPOSALS USE LARGE VOLUMES OF WATER
- AND ELECTRICITY-REDUCING OR ELIMINATING THEIR USE WILL LOWER YOUR SEWER, WATER AND FOWER BILLS...
- BE CAUTIOUS OF CHEMICALS OR ADDITIVES THAT CLAIM TO DISSOLVE GREASE—THESE MAY NOT BE EFFECTIVE

KEEP FATS, OIL AND GREASE OUT OF THE SEWERS—AND HELP KEEP OUR ENVIRONMENT CLEAN!

REPORT PROBLEMS WITH THE CITY'S SEWER SYSTEM TO THE WASTEWITER COLLECTION SYSTEMS DIVISION:

(213) 485-7575



CITY OF LOW NUMBER US DISPAT OF FRANTATION

WWW.LACITY.ORG/SAN

WEB SITE:

TOWN OF TOXON SO NO CALL





## Fats, Oils and Grease CLOG THE SEWERS!



damage, environmental which can cause property result of grease buildup overflows are typically the health hazards. problems and Sewage backups and other

such as grease interceptors. not have adequate grease control measures in place commercial food preparation establishments that do Fats, oils and grease get into the sewers mainly from

found in such things as: Most grease is the byproduct of cooking and is usually

Food scraps

Meat fats

Baking goods

Butter and margarine

- Sauces
- Dairy products

Cooking oil

to the insides of sewer pipes both on your property and in the streets. floor drains found in food preparation areas) and stick plumbing system, (usually through kitchen sinks and All too often, fats, oils and grease are washed int